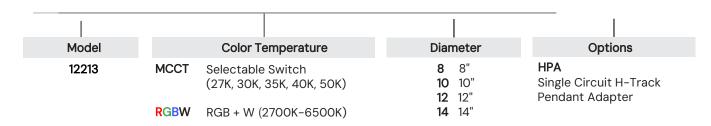

| Color | Wattage | Lumens  |
|-------|---------|---------|
| MCCT  | 10W     | 800lms  |
| RGBW  | 15W     | 1300lms |

# **ORDERING INFORMATION** Example:

YEAR

### MCCT Color Temperature Selectable Switch