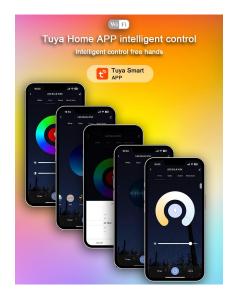

## **RGBW-APP | TUYA Bluetooth Smart Phone App**

|                    | Bluetooth                                                                          |  |  |
|--------------------|------------------------------------------------------------------------------------|--|--|
| Software           | IOS 8.0 and up, Android 4.4 and up                                                 |  |  |
| Арр                | Tuya Smart supported                                                               |  |  |
| Features           | Group, Scences                                                                     |  |  |
| Bluetooth Distance | > 49ft in open area                                                                |  |  |
| Additional Feature | Home Management / Third party<br>control -> Alexa, Google Assistant<br>(by others) |  |  |

Tuya Smart