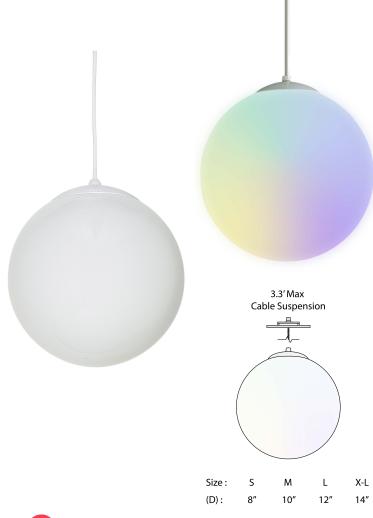

### INTENDED USE

This suspended glass globe architectural light fixture in opal is neatly mounted by a pendant. The effect is distinctive with an elegant design. Our product fits any residential or commercial interior. The modern architectural lighting renders a work or home space with a refined sense of purpose and a warm glow. This light fixture allows for your own style of light bulb.

#### **FEATURES**

Construction: Steel with opal Glass Globe

Mounting: 4 foot white power cable, 5-3/4 inch round white canopy, mounting strap for outlet box included, canopy covers a standard 4" hexagonal recessed outlet box

Finish:White Voltage:120V **Dimming: TRIAC** 

**SPEC** 

**GRADE** 

**RGBW Smart Phone App:** Bluetooth App for iOS and Android (See Page 2) Warranty: 1 Year Carefree for Parts & Components (Labor Not Included) Listings: cULus Listed