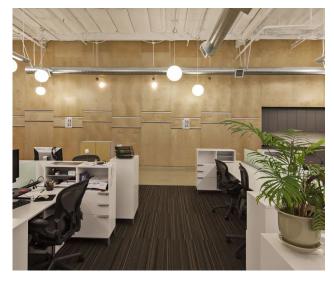

### INTENDED USE

This suspended glass globe architectural light fixture in opal is neatly mounted by a pendant. The effect is distinctive with an elegant design. Our product fits any residential or commercial interior. The modern architectural lighting renders a work or home space with a refined sense of purpose and a warm glow. This light fixture allows for your own style of light bulb.