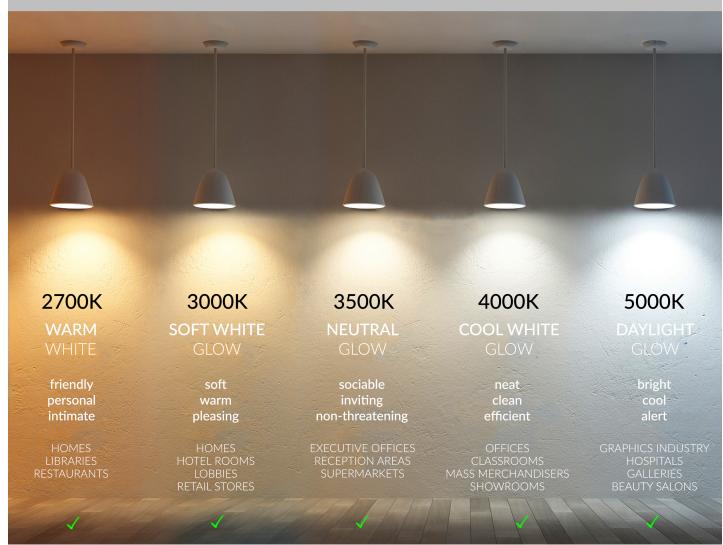

|  |  |
|--------------------|------------------------------------------------------------------------------------|--|--|
| Software           | IOS 8.0 and up, Android 4.4 and up                                                 |  |  |
| Арр                | Tuya Smart supported                                                               |  |  |
| Features           | Group, Scences                                                                     |  |  |
| Bluetooth Distance | > 49ft in open area                                                                |  |  |
| Additional Feature | Home Management / Third party<br>control -> Alexa, Google Assistant<br>(by others) |  |  |

Tuya Smart







### MCCT Color Temperature Selectable Switch





# **COLOR TEMPERATURE** GUIDE