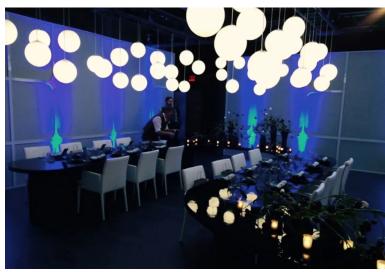

### INTENDED USE

This suspended glass globe architectural light fixture in opal is neatly mounted by a pendant. The effect is distinctive with an elegant design. Our product fits any residential or commercial interior. The modern architectural lighting renders a work or home space with a refined sense of purpose and a warm glow. This light fixture allows for your own style of light bulb.