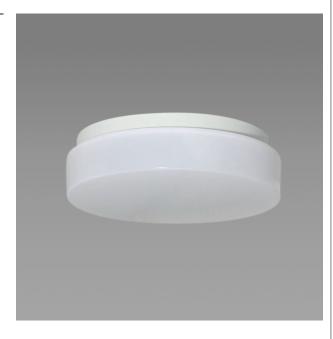

## INTENDED USE

The Alcon Lighting 12208 Round Drum Cloud LED Light Fixture, available in 11 Inch and 14 Inch diameters, is ideal for energy efficiency, prolonged lifespan and versatility bringing clear light for an elegant lighting solution for any space.

## **FEATURES**

Construction: Aluminum White Powder

**Coated Base** 

**Lens:** Frosted Acrylic Lens

Voltage: 120V
Dimming: TRIAC
Life: 50,000 Hours
Power Factor: >0.90

Listings: Suitable for dry or damp location, cRUus,