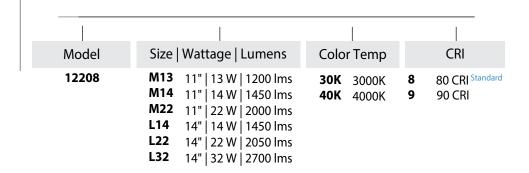

**Energy Star Rated** 

Warranty: 1 Year Carefree for Parts &

Components

(Labor Not Included)

**ORDERING INFORMATION** Example: (12208-M9-30K-8)