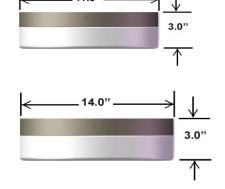

## INTENDED USE

The Alcon Lighting 12208 Round Drum Cloud LED Light Fixture, available in 11 Inch and 14 Inch diameters, is ideal for energy efficiency, prolonged lifespan and versatility bringing clear light for an elegant lighting solution for any space.

## **FEATURES**

Construction: Aluminum White Powder

**Coated Base** 

**Lens:** Frosted Acrylic Lens

Voltage: 120V
Dimming: TRIAC
Life: 50,000 Hours
Power Factor: >0.90

Listings: Suitable for dry or damp location, cRUus,