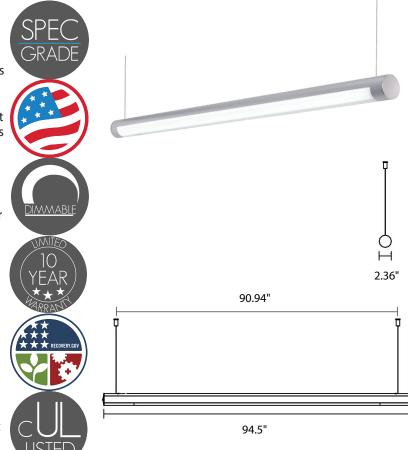

## **DETAILS**

8 FT - W 2.36" x L 94.5"

**Construction:** Aluminum profile frame with central or

lateral tubes in extrusion

Finish: Silver

**Lens:** Semitransparent Linear Prismatic

**Mounting:** Suspension System with Coated Steel