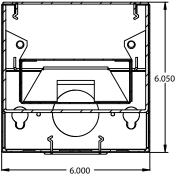

**INTENDED USE** 

**4 FT** - **W** 6" x **L** 48" x **H** 6" **Construction:** Die-formed and welded 22-gauge cold rolled steel Lens: Snap In Frosted Acrylic