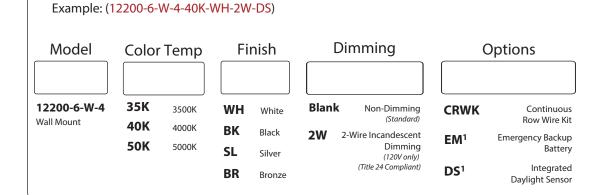

Ordering Information:

Alcon Lighting **12200-6-W-4 RFT Series** Architectural LED 4 Foot Linear Wall Mount Direct Light Fixture <sup>1</sup>Factory Installed

(877)733-5236