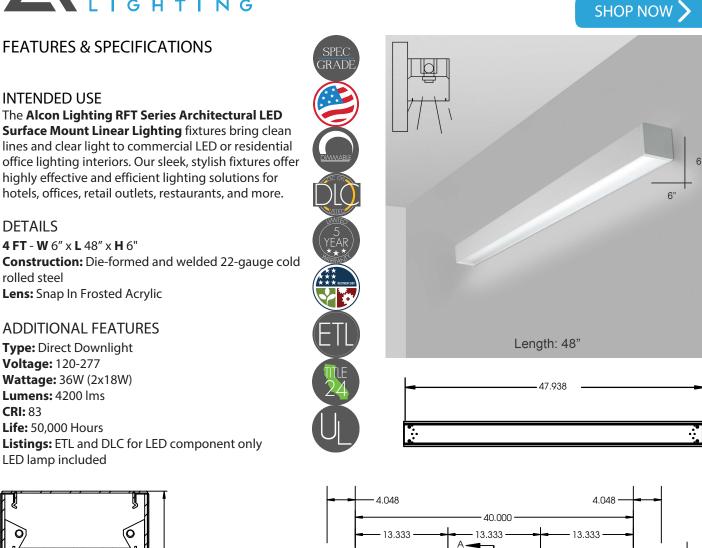

**INTENDED USE** 

**4 FT** - **W** 6" x **L** 48" x **H** 6" **Construction:** Die-formed and welded 22-gauge cold rolled steel Lens: Snap In Frosted Acrylic