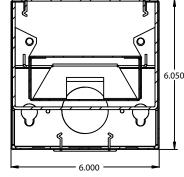

#### **DETAILS**

8 FT - W 6" x L 96" x H 6"

**Construction:** Die-formed and welded 22-gauge cold

rolled steel

Lens: Snap In Frosted Acrylic