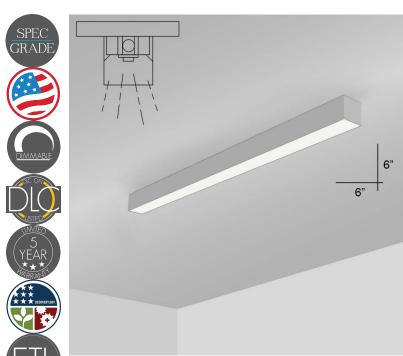

## **INTENDED USE**

The Alcon Lighting RFT Series Architectural LED Surface Mount Linear Lighting fixtures bring clean lines and clear light to commercial LED or residential office lighting interiors. Our sleek, stylish fixtures offer highly effective and efficient lighting solutions for hotels, offices, retail outlets, restaurants, and more.

#### **DETAILS**

4 FT - W 6" x L 48" x H 6"

**Construction:** Die-formed and welded 22-gauge cold

rolled steel

Lens: Snap In Frosted Acrylic

#### **ADDITIONAL FEATURES**

Type: Direct Downlight Voltage: 120-277 Wattage: 36W (2x18W) Lumens: 4200 lms

**CRI:** 83

**Life:** 50,000 Hours

Listings: ETL and DLC for LED component only

LED lamp included