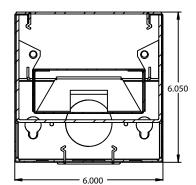

#### **DETAILS**

4 FT - W 6" x L 48" x H 6"

**Construction:** Die-formed and welded 22-gauge cold

rolled steel

Lens: Snap In Frosted Acrylic