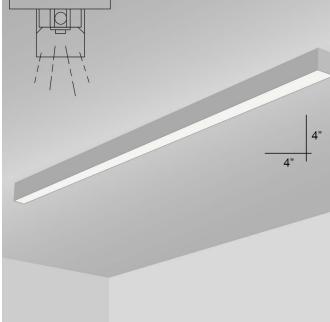

#### **DETAILS**

8 FT - W 4" x L 96" x H 4"

**Construction:** Die-formed and welded 22-gauge cold

rolled steel

Lens: Snap In Frosted Acrylic

#### **ADDITIONAL FEATURES**

Type: Direct Downlight Voltage: 120-277 Wattage: 72W (4x18W) Lumens: 8400 lms

**CRI:** 83

**Life:** 50,000 Hours

Listings: ETL and DLC for LED component only

LED lamp included