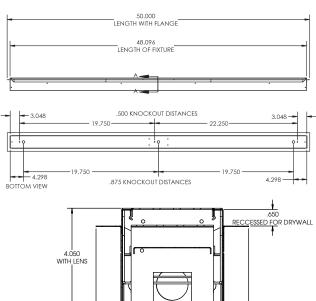

# **AVAILABLE LENGTHS**

2FT | W 4" x L 24" x H 4" 4FT | W 4" x L 48" x H 4" 8FT | W 4" x L 96" x H 4" Custom Length | Consult Factory

### **FEATURES**

Construction: Die-formed and welded 22-gauge cold rolled steel

**Lens:** Snap In Frosted Acrylic

**Dimming Driver:** 0-10V (100-10%) 120-277V 5-Wire or Incandescent 120V 2-Wire

**CRI:** 83