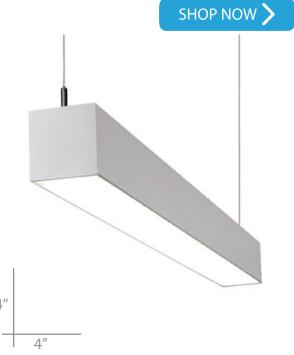

#### The RFT Series Architectural Linear LED

**Suspension Lighting** fixtures bring clean lines and clear light to commercial LED or residential office lighting interiors. Our sleek, stylish fixtures offer highly effective and efficient lighting solutions for hotels, offices, retail outlets, restaurants, and more.

8 FT - W 4" x L 96" x H 4"

Construction: Die-formed and welded

22-gauge cold rolled steel **Lens:** Snap In Frosted Acrylic

Mount: 48" Adjustable Aircraft Cable<sup>1</sup>, 3 Wire

Power feed/cable

### **ADDITIONAL FEATURES**

Type: Direct Downlight Voltage: 120V-277V Wattage: 72W (4x18W) Lumens: 8400 lms

**CRI:** 83

**Life:** 50,000 Hours

Listings: ETL and DLC for LED component only

LED lamp included