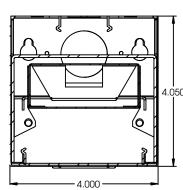

8 FT - W 4" x L 96" x H 4"

Construction: Die-formed and welded

22-gauge cold rolled steel **Lens:** Snap In Frosted Acrylic

Mount: 48" Adjustable Aircraft Cable<sup>1</sup>, 3 Wire

Power feed/cable