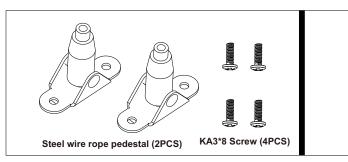

#### **Installation Kits**

3.Lock the steel wire rope pedestal to the ends plates with PM3\*8 screws.

4.Press down the inner hole of the steel wire rope pedestal as figure shows, let the steel wire rope go through the hole.