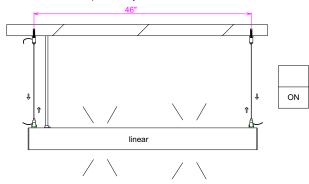

#### A. Rope Suspension Installation

1.Drill a hole of 5.0mm in diameter as shown in the figure ① at the location required for installation.Then hammer the plastic anchor into the hole.

2.Insert PA4\*30 screws into the Screw Holder and then drill into the plastic anchor.

3.Lock the steel wire rope pedestal to the ends plates with PM3\*8 screws.

4.Press down the inner hole of the steel wire rope pedestal as figure shows, let the steel wire rope go through the hole.

## **12180 INSTALLATION INSTRUCTIONS**

5.Connect L, N, GND, DIM+and DIM - of AC input wire to L, N, GND, DIM+and DIM- respectively of AC wire.

6. Press the to pend of the steel wire rope pedestal to adjust the steel wire rope, and then finish the installation.