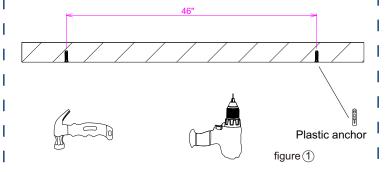

#### A. Rope Suspension Installation

1.Drill a hole of 5.0mm in diameter as shown in the figure ① at the location required for installation.Then hammer the plastic anchor into the hole.

2.Insert PA4\*30 screws into the Screw Holder and then drill into the plastic anchor.