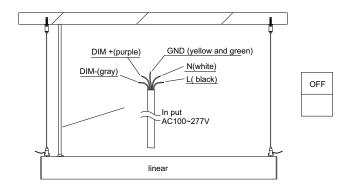

## **12180 INSTALLATION INSTRUCTIONS**

5.Connect L, N, GND, DIM+and DIM - of AC input wire to L, N, GND, DIM+and DIM- respectively of AC wire.

6. Press the to pend of the steel wire rope pedestal to adjust the steel wire rope, and then finish the installation.