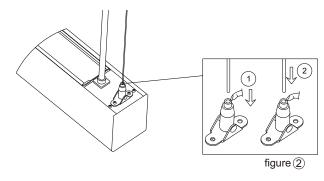

## **12180 INSTALLATION INSTRUCTIONS**

5.Connect L, N, GND, DIM+and DIM - of AC input wire to L, N, GND, DIM+and DIM- respectively of AC wire.

6. Press the to pend of the steel wire rope pedestal to adjust the steel wire rope, and then finish the installation.