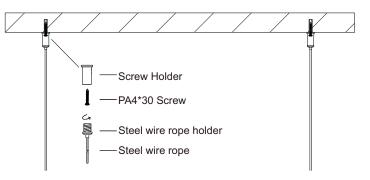

#### A. Rope Suspension Installation

1.Drill a hole of 5.0mm in diameter as shown in the figure ① at the location required for installation.Then hammer the plastic anchor into the hole.

2.Insert PA4\*30 screws into the Screw Holder and then drill into the plastic anchor.

3.Lock the steel wire rope pedestal to the ends plates with PM3\*8 screws.

4.Press down the inner hole of the steel wire rope pedestal as figure shows, let the steel wire rope go through the hole.