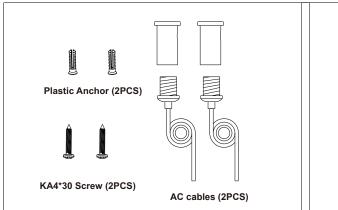

#### **Installation Kits**

#### A. Rope Suspension Installation

1.Drill a hole of 5.0mm in diameter as shown in the figure ① at the location required for installation.Then hammer the plastic anchor into the hole.

2.Insert PA4\*30 screws into the Screw Holder and then drill into the plastic anchor.

## **12180 INSTALLATION INSTRUCTIONS**

5.Connect L, N, GND, DIM+and DIM - of AC input wire to L, N, GND, DIM+and DIM- respectively of AC wire.

6. Press the to pend of the steel wire rope pedestal to adjust the steel wire rope, and then finish the installation.