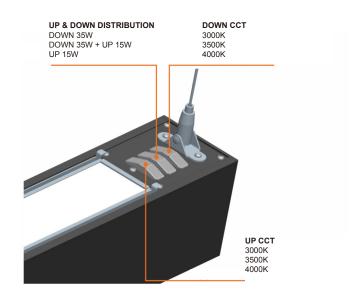

OL**



#### A. Rope Suspension Installation



1.Drill a hole of 5.0mm in diameter as shown in the figure ① at the location required for installation.Then hammer the plastic anchor into the hole.



2.Insert PA4\*30 screws into the Screw Holder and then drill into the plastic anchor.



3.Lock the steel wire rope pedestal to the ends plates with PM3\*8 screws.



4.Press down the inner hole of the steel wire rope pedestal as figure shows, let the steel wire rope go through the hole.



## **12180 INSTALLATION INSTRUCTIONS**



5.Connect L, N, GND, DIM+and DIM - of AC input wire to L, N, GND, DIM+and DIM- respectively of AC wire.



6. Press the to pend of the steel wire rope pedestal to adjust the steel wire rope, and then finish the installation.

# C. CCT Changeable & A+B Instruction: