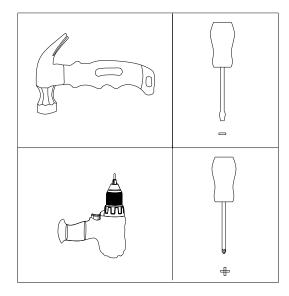

on.
- 2.Please confirm the applicable power supply before using.
- 3.Make sure the switch of product is off before connect to the power supply to prevent electric shock.
- 4.Operation against rules may damage your property even harm to your personal safety.
- 5.Preliminarily estimate required quantity of LED linear lights, then according to the power rating of single linear light to figure out the total power and design power supply plan.
- 6.Dangerous high voltage, Non-professionals are not allowed to maintain the products.
- 7.If the exterior flexible cable/wire is damaged, it must exchange by the supplier, its agent or other similar qualified personnels to avoid dangers. 8.Please ask profesional electricians to install the linear fixture.

#### **Installation Kits**





#### **TOOL**



#### A. Rope Suspension Installation



1.Drill a hole of 5.0mm in diameter as shown in the figure ① at the location required for installation.Then hammer the plastic anchor into the hole.



2.Insert PA4\*30 screws into the Screw Holder and then drill into the plastic anchor.



3.Lock the steel wire rope pedestal to the ends plates with PM3\*8 screws.



4.Press down the inner hole of the steel wire rope pedestal as figure shows, let the steel wire rope go through the hole.



## **12180 INSTALLATION INSTRUCTIONS**



5.Connect L, N, GND, DIM+and DIM - of AC input wire to L, N, GND, DIM+and DIM- respectively of AC wire.



6. Press the to pend of the steel wire rope pedestal to adjust the steel wire rope, and then finish the installation.

# C. CCT Changeable & A+B Instruction: