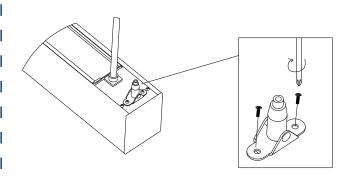

3.Lock the steel wire rope pedestal to the ends plates with PM3\*8 screws.

4.Press down the inner hole of the steel wire rope pedestal as figure shows, let the steel wire rope go through the hole.