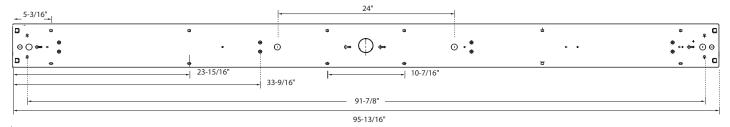

## **DETAILS**

8 FT - W 2.75" x L 96" x H 3.625"

**Construction:** Die-formed steel channel with knockouts for versatile configuration and easy mounting

**Corrosion Resistant** 

Finish: High-gloss baked white enamel