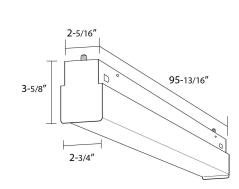

## **DETAILS**

8 FT - W 2.75" x L 96" x H 3.625"

**Construction:** Die-formed steel channel with knockouts for versatile configuration and easy mounting

**Corrosion Resistant** 

Finish: High-gloss baked white enamel