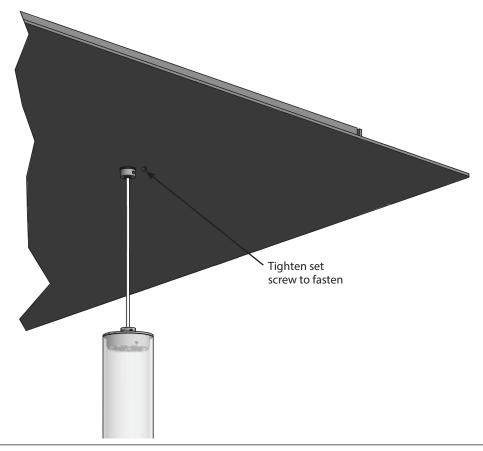

AlconLighting.com © 2020 (877) 733-5236

- 1) Cut coax wire to desired length.
- Unbraid outer woven wire to expose 1/2" (13mm) of inner wire.
   Twist outer strands tightly together.
- 3) Strip 1/8" (3mm) of insulation from inner wire.
- 4) Remove setscrew on canopy.
- Make sure strain relief is in place in the center hole and pull wire through canopy.
- 6) Tighten setscrew when pendant is adjusted to desired height.