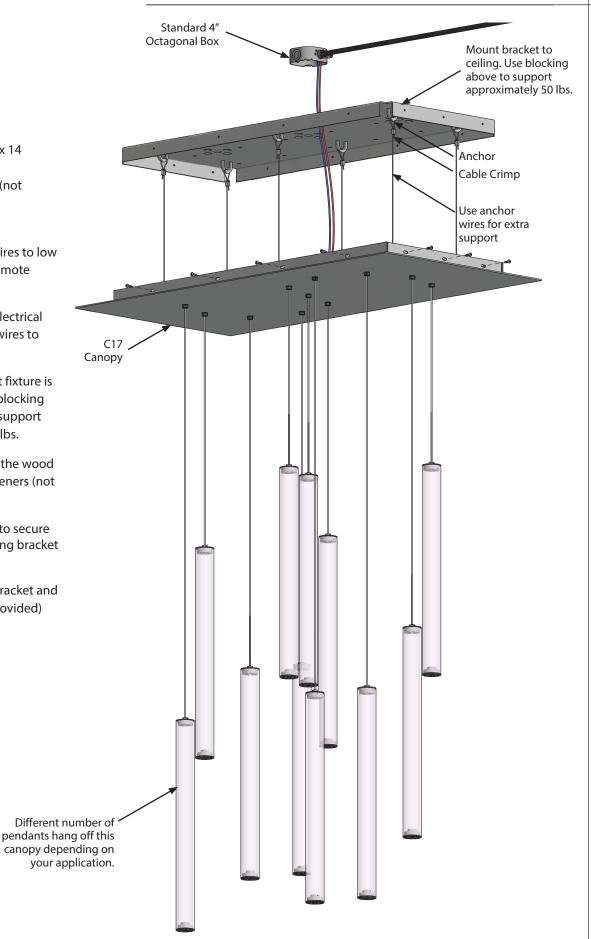

## **Parts**

LED unit x 1
Canopy x 1
Mounting Bracket
Socket head screws x 14
Safety Cables
Mounting fasteners (not provided)

- Connect fixture wires to low voltage wiring (Remote Driver)
- 2) Align bracket to electrical box for electrical wires to pass.
- It is necessary that fixture is secured to wood blocking (not provided) to support approximately 50 lbs.
- 4) Mount bracket to the wood blocking with fasteners (not provided).
- 5) Use anchor wires to secure canopy to mounting bracket for extra support.
- Align canopy to bracket and tighten screws (provided) on all side.