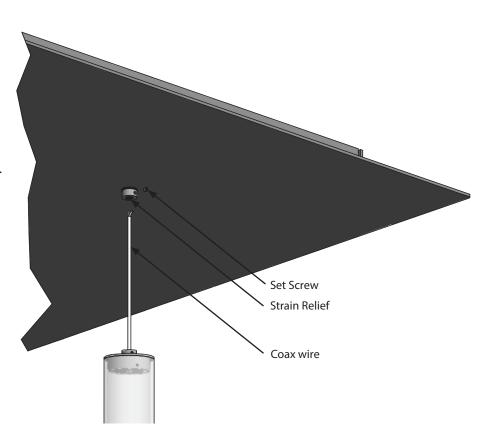

AlconLighting.com © 2020 (877) 733-5236

- 1) Cut coax wire to desired length.
- Unbraid outer woven wire to expose 1/2" (13mm) of inner wire.
   Twist outer strands tightly together.
- 3) Strip 1/8" (3mm) of insulation from inner wire.
- 4) Remove setscrew on canopy.
- Make sure strain relief is in place in the center hole and pull wire through canopy.
- 6) Tighten setscrew when pendant is adjusted to desired height.