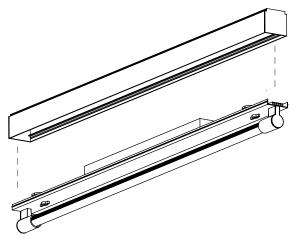

## **INSTALLATION INSTRUCTIONS**

**WARNING:** disconnect main power at the source prior to installation!

Only qualified electricians should install Alcon Lighting products.

he swing rail housing can be surface mounted to any structure and fed directly with conduit or attach to a J-box with the SW200 box cover option.