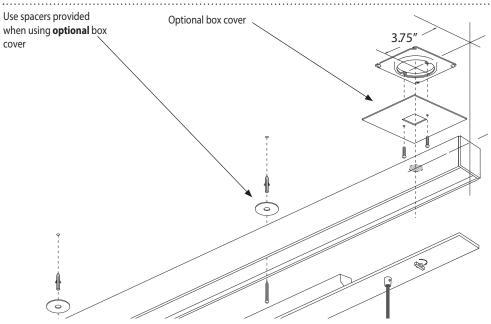

## **INSTALLATION INSTRUCTIONS**

**WARNING:** disconnect main power at the source prior to installation!

Only qualified electricians should install Alcon Lighting products.

he swing rail housing can be surface mounted to any structure and fed directly with conduit or attach to a J-box with the SW200 box cover option.

Additionally the rail housing can be suspended from aircraft cable on adjustable cable grippers(SAC option) and fed with a power cord from a box mounted canopy (SPF option)

- 1/2" conduit fitting, by others
- Use anchors and wood screws provided to mount rail to structure.
  Additional holes can be drilled into rail for mounting.