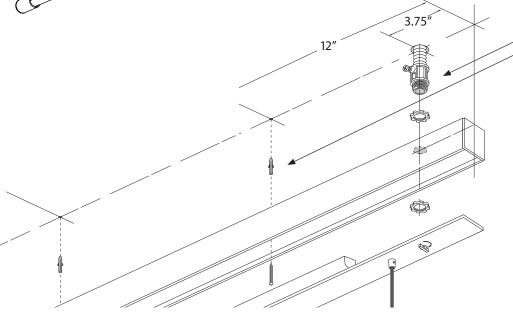

## **INSTALLATION INSTRUCTIONS**

**WARNING:** disconnect main power at the source prior to installation!

Only qualified electricians should install Alcon Lighting products.

he swing rail housing can be surface mounted to any structure and fed directly with conduit or attach to a J-box with the SW200 box cover option.

Additionally the rail housing can be suspended from aircraft cable on adjustable cable grippers(SAC option) and fed with a power cord from a box mounted canopy (SPF option)

- 1/2" conduit fitting, by others
- Use anchors and wood screws provided to mount rail to structure.
  Additional holes can be drilled into rail for mounting.