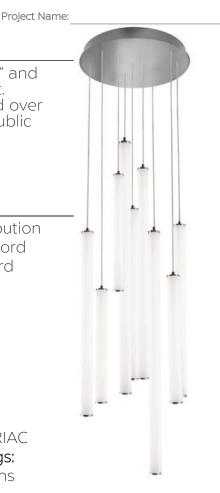

## INTENDED USE

This pendant features a mix of 24", 36" and 48" luminous acrylic cylinders with 9 ft. adjustable cords. Product can be used over reception desks, restaurants, and in public spaces. The LED tube is 2.5 inches in diameter.

# **FEATURES**

Lens: Glare free acrylic for even distribution Cord: Includes a 9 ft. field adjustable cord Mounting: Fixture mounts to a standard

junction box (not included) Voltage: 120-277 VAC 60 HZ Color Temperature: 3000K Source Lumen: 29.700L Delivered Lumen: 22.941L