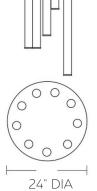

## INTENDED USE

This pendant features a mix of 24", 36" and 48" luminous acrylic cylinders with 9 ft. adjustable cords. Product can be used over reception desks, restaurants, and in public spaces. The LED tube is 2.5 inches in diameter.