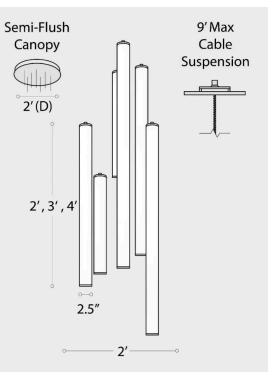

## INTENDED USE

This pendant features a mix of 24", 36" and 48" luminous acrylic cylinders with 9 ft. adjustable cords. Product can be used over reception desks, restaurants, and in public spaces. The LED tube is 2.5 inches in diameter.

## FEATURES

Lens: Glare free acrylic for even distribution Cord: Includes a 9 ft. field adjustable cord Mounting: Fixture mounts to a standard junction box (not included) Voltage: 120-277 VAC 60 HZ Color Temperature: 3000K Source Lumen: 19800L Delivered Lumen: 15.294L Wattage: 176W **CRI:** 90 Life: 50.000 Hours Driver: 0-10V dimming @ 120-277V, TRIAC and ELV dimming @ 120V only Listings: cETLus listed for indoor damp locations Warranty: 5 Years Carefree for Parts & Components (Labor Not Included)