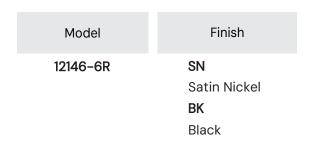

ity:

## INTENDED USE

This pendant features a mix of 24", 36" and 48" luminous acrylic cylinders with 9 ft. adjustable cords. Product can be used over reception desks, restaurants, and in public spaces. The LED tube is 2.5 inches in diameter.

## FEATURES

Lens: Glare free acrylic for even distribution Cord: Includes a 9 ft. field adjustable cord Mounting: Fixture mounts to a standard junction box (not included) Voltage: 120-277 VAC 60 HZ Color Temperature: 3000K Source Lumen: 19800L Delivered Lumen: 15.294L Wattage: 176W **CRI:** 90 Life: 50.000 Hours Driver: 0-10V dimming @ 120-277V, TRIAC and ELV dimming @ 120V only Listings: cETLus listed for indoor damp locations Warranty: 5 Years Carefree for Parts & Components (Labor Not Included)



## ORDERING INFORMATION Example: (12146-6L-SN)









## COLOR TEMPERATURE GUIDE