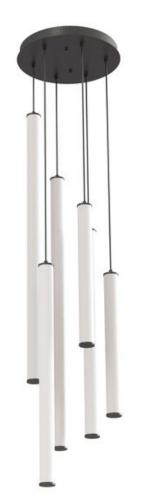

## INTENDED USE

This pendant features a mix of 24", 36" and 48" luminous acrylic cylinders with 9 ft. adjustable cords. Product can be used over reception desks, restaurants, and in public spaces. The LED tube is 2.5 inches in diameter.