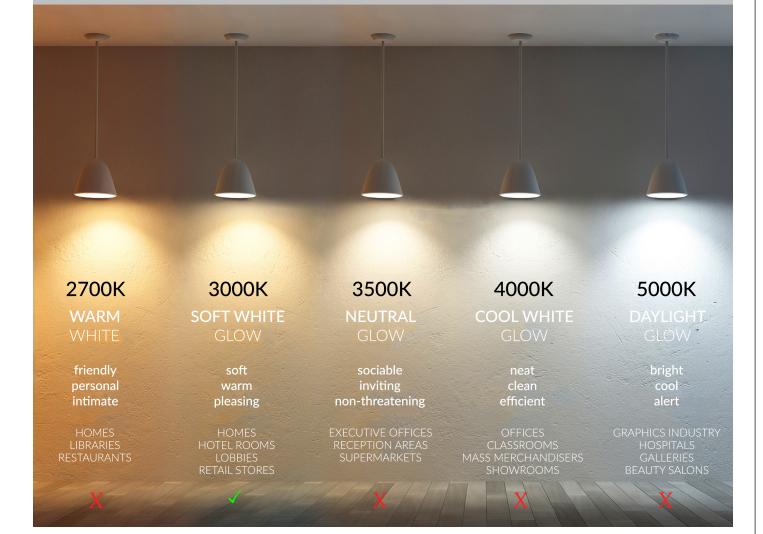

features a mix of 24", 36" and 48" luminous acrylic cylinders with 9 ft. adjustable cords. Product can be used over reception desks, restaurants, and in public spaces. The LED tube is 2.5 inches in diameter.

## FEATURES

Lens: Glare free acrylic for even distribution Cord: Includes a 9 ft. field adjustable cord Mounting: Fixture mounts to a standard junction box (not included) Voltage: 120-277 VAC 60 HZ Color Temperature: 3000K Source Lumen: 19800L Delivered Lumen: 15.294L Wattage: 176W **CRI:** 90 Life: 50.000 Hours Driver: 0-10V dimming @ 120-277V, TRIAC and ELV dimming @ 120V only Listings: cETLus listed for indoor damp locations Warranty: 5 Years Carefree for Parts & Components (Labor Not Included)



## ORDERING INFORMATION Example: (12146-6L-SN)









## COLOR TEMPERATURE GUIDE