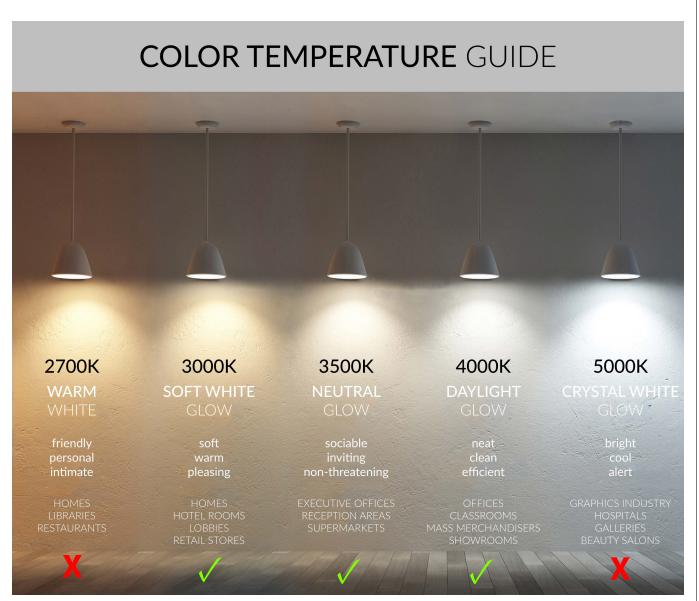

## DETAILS

Construction: Extruded aluminum housing. Mounting: Pendant, wall and surface options available.Pendant mounting includes 4FT adjustable aircraft cable. Finish: White Color Temperature:Color temperature switch is capable of switching from 3000K/3500K/4000K Voltage: 120V-277V, 50/60Hz Dimming: 0-10V Dimmable CRI: 90+ Life: 50,000 Hours Warranty: 5 years Carefree for parts & components (Labor not included) Listings: UL, Damp Location Rated.