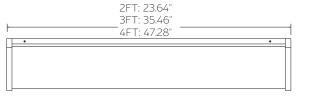

## Ordering Information: Example: (12139-P-4-H)

| Size | Wattage   | Lumen             | Delivered Lumen   |
|------|-----------|-------------------|-------------------|
| 2FT  | 20W       | 2000 lm           | 2513 lm           |
| ЗFТ  | 20/30/40W | 2000/3000/4000 lm | 2509/3804/5097 lm |
| 4FT  |           |                   | 2369/3624/4880 lm |
| ·    |           |                   |                   |