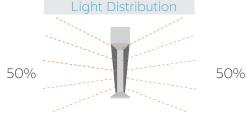

## DETAILS

Construction: Extruded aluminum housing. Mounting: Pendant, wall and surface options available.Pendant mounting includes 4FT adjustable aircraft cable. Finish: White Color Temperature:Color temperature switch is capable of switching from 3000K/3500K/4000K Voltage: 120V-277V, 50/60Hz Dimming: 0-10V Dimmable CRI: 90+ Life: 50,000 Hours Warranty: 5 years Carefree for parts & components (Labor not included) Listings: UL, Damp Location Rated.