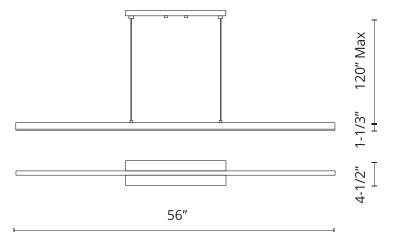

#### SIZE

L 56" x W 4-1/2" x H 1-1/3"

### **ADDITIONAL FEATURES**

- Metal housing with an internal, frosted acrylic diffuser
- Available in white, brushed nickel or espresso finish
- Maximum wire length: 120"
- Delivered Lumens: 1400-2200 lm
- 50,000 hours LED Rated Life
- Dimmable 100% 10%
- ELV Dimming (not included)
- Color Temperature: 3000K
- 38 Watt 120V
- CRI: >80
- 5-year warranty: LED Board only