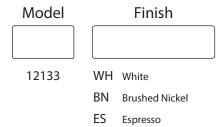

SHOP NOW >

## **FEATURES & SPECIFICATIONS**

#### **INTENDED USE**

The 12133 Slim Linear 5 Foot LED pendant mount fixture is the ideal solution for architectural LED pendant lighting applications. Highly effective and efficient lighting solutions for hotels, offices, retail outlets, restaurants, and more.

#### SIZE

L 56" x W 4-1/2" x H 1-1/3"

### **ADDITIONAL FEATURES**

- Metal housing with an internal, frosted acrylic diffuser
- Available in white, brushed nickel or espresso finish
- Maximum wire length: 120"
- Delivered Lumens: 1400-2200 lm
- 50,000 hours LED Rated Life
- Dimmable 100% 10%
- ELV Dimming (not included)
- Color Temperature: 3000K
- 38 Watt 120V
- CRI: >80
- 5-year warranty: LED Board only





# Listings:







# Ordering Information:

Example: (12133-WH)