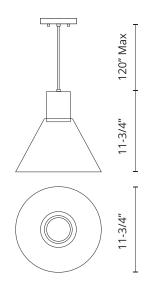

## SIZE

W 11-3/4" x H 11-3/4"

## **ADDITIONAL FEATURES**

- Heavy gauge steel and clear trapezium shaped glass with an internal, frosted glass diffuser
- Brushed nickel metal details
- Maximum wire length: 120"
- Lumen Output Min: 300lm
- Lumen Output Max: 600lm
- 50,000 hours LED Rated Life
- Dimmable 100% 10%
- ELV Dimmer (not included)
- Color Temperature: 3000K
- 8 Watt 120V
- CRI: >80
- 5-year warranty: LED Board only