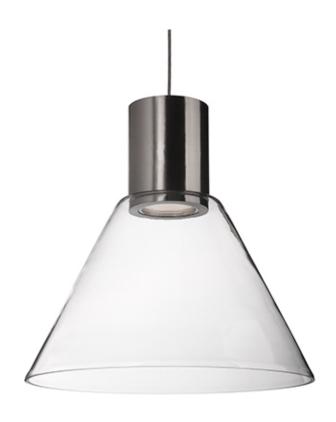

## **INTENDED USE**

The 12130 Trapezium LED pendant mount fixture is the ideal solution for architectural LED pendant lighting applications. Highly effective and efficient lighting solutions for hotels, offices, retail outlets, restaurants, and more.

## **ADDITIONAL FEATURES**

- Heavy gauge steel and clear trapezium shaped glass with an internal, frosted glass diffuser
- Brushed nickel metal details
- Maximum wire length: 120"
- Lumen Output Min: 300lm
- Lumen Output Max: 600lm
- 50,000 hours LED Rated Life
- Dimmable 100% 10%
- ELV Dimmer (not included)
- Color Temperature: 3000K
- 8 Watt 120V
- CRI: >80
- 5-year warranty: LED Board only