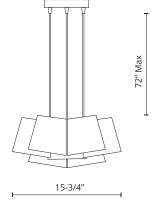

#### SIZE

D 15-3/4" x H 87-3/4"

### ADDITIONAL FEATURES

- Available in Black, Grey or White metal finish
- Frosted acrylic diffuser
- Maximum wire length: 72"
- Lumen Output Min: 3500lm
- Lumen Output Max: 4200lm
- 50,000 hours LED Rated Life
- Dimmable 100% 10%
- ELV Dimming (not included)
- Color Temperature: 3000K
- 53 Watt 120V
- CRI: >80
- 5-year warranty: LED Board only