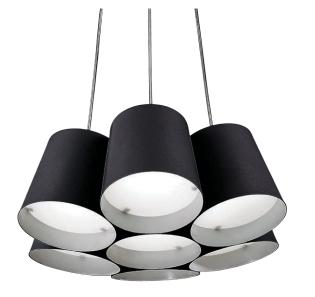

#### INTENDED USE

The 12128 Sette LED pendant mount light fixture is the ideal solution for architectural LED pendant light applications. Highly effective and efficient lighting solutions for hotels, offices, retail outlets, restaurants, and more.

### ADDITIONAL FEATURES

- Available in Black, Grey or White metal finish
- Frosted acrylic diffuser
- Maximum wire length: 72"
- Lumen Output Min: 3500lm
- Lumen Output Max: 4200lm
- 50,000 hours LED Rated Life
- Dimmable 100% 10%
- ELV Dimming (not included)
- Color Temperature: 3000K
- 53 Watt 120V
- CRI: >80
- 5-year warranty: LED Board only