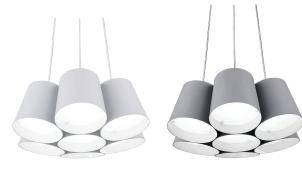

### ADDITIONAL FEATURES

- Available in Black, Grey or White metal finish
- Frosted acrylic diffuser
- Maximum wire length: 72"
- Lumen Output Min: 3500lm
- Lumen Output Max: 4200lm
- 50,000 hours LED Rated Life
- Dimmable 100% 10%
- ELV Dimming (not included)
- Color Temperature: 3000K
- 53 Watt 120V
- CRI: >80
- 5-year warranty: LED Board only

White

Grey