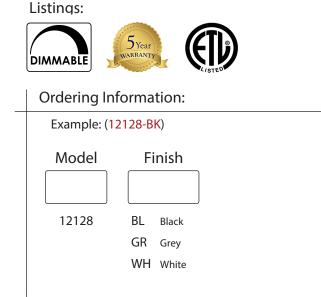

### ADDITIONAL FEATURES

- Available in Black, Grey or White metal finish
- Frosted acrylic diffuser
- Maximum wire length: 72"
- Lumen Output Min: 3500lm
- Lumen Output Max: 4200lm
- 50,000 hours LED Rated Life
- Dimmable 100% 10%
- ELV Dimming (not included)
- Color Temperature: 3000K
- 53 Watt 120V
- CRI: >80
- 5-year warranty: LED Board only