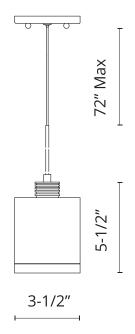

### SIZE

D 3-1/2" X H 5-1/2"

# **ADDITIONAL FEATURES**

Construction: Heavy gauge steel in brushed nickel

Lens: Frosted glass diffuser

Wire Cable Length: Maximum wire length: 120"

Lumen Output Max: 600lm

**Life:** 50,000 Hours

Dimming: ELV Dimmable 100% - 10% (dimmer not