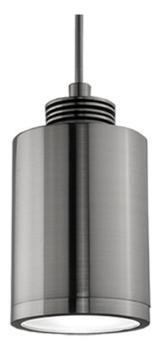

#### **INTENDED USE**

The 12127 Steel Head Cylinder LED pendant mount light fixture is the ideal solution for architectural LED cylinder downlight applications. Highly effective and efficient lighting solutions for hotels, offices, retail outlets, restaurants, and more.

# **ADDITIONAL FEATURES**

Construction: Heavy gauge steel in brushed nickel

Lens: Frosted glass diffuser

Wire Cable Length: Maximum wire length: 120"

Lumen Output Max: 600lm

**Life:** 50,000 Hours

Dimming: ELV Dimmable 100% - 10% (dimmer not