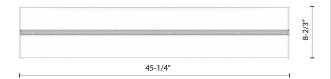

#### **DETAILS**

**4 FT - W** 8.67" x **L** 45.5" x **H** 3.5" **Construction:** White Metal *Canopy Included* 

Mounting: (2) Adjustable, Maximum SVT Cable Length

60"

Finish: White