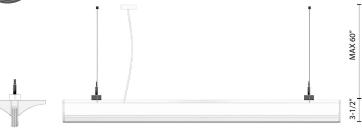

#### **DETAILS**

**4 FT - W** 8.67" x **L** 45.5" x **H** 3.5" **Construction:** White Metal *Canopy Included* 

Mounting: (2) Adjustable, Maximum SVT Cable Length

60"

Finish: White