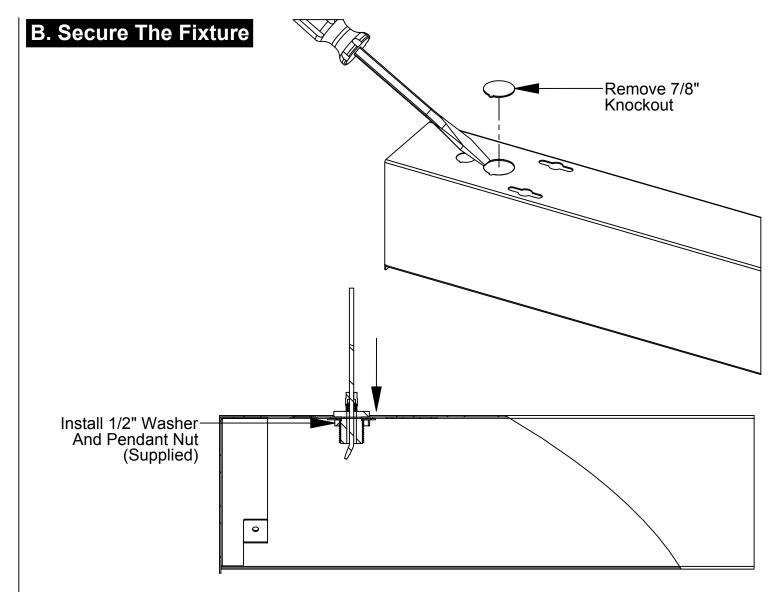

- Using a flat tipped screwdriver, remove the 7/8" knockout from the fixture in the desired location.
- Insert the cable end in to the knock out. Secure the end using the provided 1/2" washer and nut.
- Repeat steps to secure the power end of the fixture to the other preinstalled hanging kit.
- Tighten the nut 1/4 turn with pliers. Secure both ends of the fixture.

Flat Tip Screwdriver

Pendant Cable Cuff (Provided)

Cable End (Provided)

301-Pendant Nut (Provided)

►AlconLighting.com © 2020 ► (877) 733-5236

Step 3 - Connect Power Cord