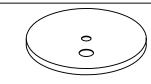

#### C. Identify Parts

5" White Canopy - Non Power PN: CBGCAN51W

Mounting Bar PN: HMCGEMBARS1/8GN

Wire Strain Relief PN: HEYCO 1210

ndant Cable I: PCBL3014FT

5" White Canopy - Power PN: CBGCAN52W

Pendant Cable Clip PN: PCC375

5" White Canopy - Non Power (Provided)

5" White Canopy - Power (Provided)

Mounting Bar (Provided)

Pendant Cable (Provided)

3/5

▶AlconLighting.com © 2020 ▶ (877) 733-5236

Step 2 - Mount The Fixture

- Remove the lens from the fixture by gently prying with a flat tip screwdriver as shown above.
- Remove the gear tray from the fixture by using a gentle prying motion with the flat tip screwdriver.
- Install the cable clutch to the pendant cable as show, then thread the cable end to the cable clutch.
- The cable assembly is now ready to receive the fixture.