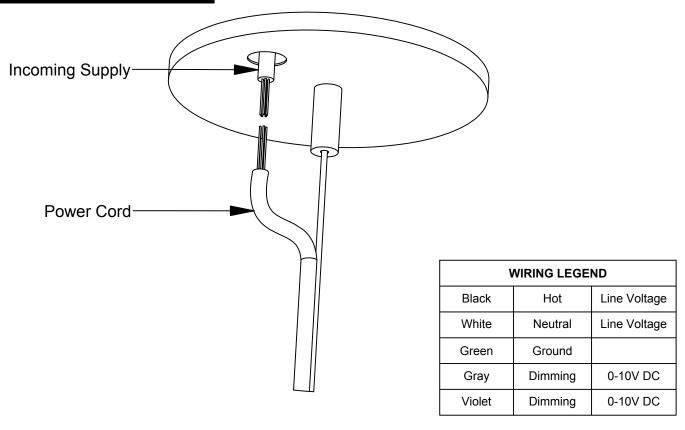

### A. Connect The Wires

- Connect the incoming supply to the power cord by following all local, state and national codes.
- Match wire colors together. Refer to the chart above as needed.

### B. Install Grommet / Cable Clip

- After connecting the wires, feed the connections back in to the J-Box.
- Install the wire strain relief, and press in to the opening until it clicks in to place.
- Install the cable clip as shown above. Install is now complete.