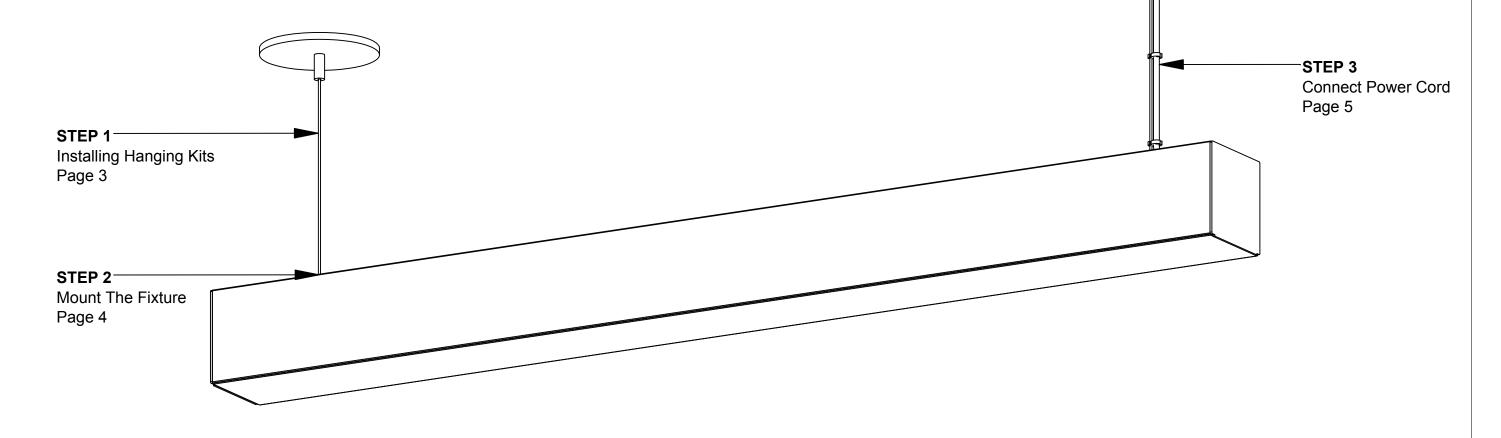

Overview

5" White Canopy - Non Power (Provided)

5" White Canopy - Power (Provided)

Mounting Bar (Provided)

Pendant Cable (Provided)

3/5

▶AlconLighting.com © 2020 ▶ (877) 733-5236

Step 2 - Mount The Fixture

- Remove the lens from the fixture by gently prying with a flat tip screwdriver as shown above.
- Remove the gear tray from the fixture by using a gentle prying motion with the flat tip screwdriver.
- Install the cable clutch to the pendant cable as show, then thread the cable end to the cable clutch.
- The cable assembly is now ready to receive the fixture.

Flat Tip Screwdriver

Pendant Cable Cuff (Provided)

Cable End (Provided)

301-Pendant Nut (Provided)

►AlconLighting.com © 2020 ► (877) 733-5236

Step 3 - Connect Power Cord