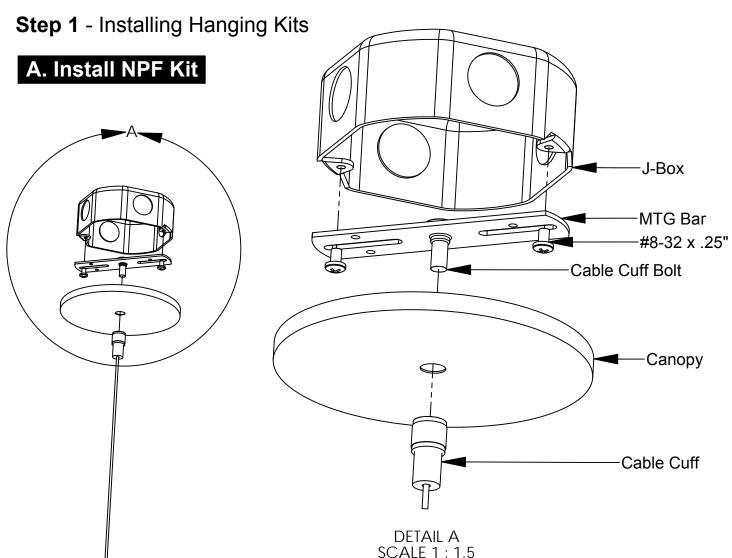

Pendant Cable Cuff PN: PCCUF301

► AlconLighting.com © 2020 ► (877) 733-5236

- Secure the mounting bar to the existing J-Box using the (2) #8-32 x .25" machine screws provided.
- Install the canopy over the cable cuff bolt with the outside edge facing upwards.
- Secure the cable cuff to the bolt, and tighten 1/4 turn with pliers.

### B. Install PF Kit

- Repeat the previous steps to install the mounting bar to the J-Box.
- Feed the supply wiring thru the canopy prior to install.
- Repeat the previous steps to install the cable cuff to the bolt.