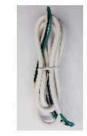

#### C. Identify Parts

5" White Canopy - Non Power PN: CBGCAN51W

Mounting Bar PN: HMCGEMBARS1/8GN

Wire Strain Relief PN: HEYCO 1210

ndant Cable I: PCBL3014FT

5" White Canopy - Power PN: CBGCAN52W

Pendant Cable Clip PN: PCC375

5" White Canopy - Non Power (Provided)

5" White Canopy - Power (Provided)

Mounting Bar (Provided)

Pendant Cable (Provided)

3/5

▶AlconLighting.com © 2020 ▶ (877) 733-5236

Step 2 - Mount The Fixture

- Remove the lens from the fixture by gently prying with a flat tip screwdriver as shown above.
- Remove the gear tray from the fixture by using a gentle prying motion with the flat tip screwdriver.
- Install the cable clutch to the pendant cable as show, then thread the cable end to the cable clutch.
- The cable assembly is now ready to receive the fixture.