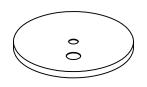

#### C. Identify Parts

5" White Canopy - Non Power PN: CBGCAN51W

Mounting Bar PN: HMCGEMBARS1/8GN

Wire Strain Relief PN: HEYCO 1210

ndant Cable I: PCBL3014FT

5" White Canopy - Power PN: CBGCAN52W

Pendant Cable Clip PN: PCC375

5" White Canopy - Non Power (Provided)

5" White Canopy - Power (Provided)

Mounting Bar (Provided)

Pendant Cable (Provided)

3/5

▶AlconLighting.com © 2020 ▶ (877) 733-5236

Step 2 - Mount The Fixture

- Remove the lens from the fixture by gently prying with a flat tip screwdriver as shown above.
- Remove the gear tray from the fixture by using a gentle prying motion with the flat tip screwdriver.
- Install the cable clutch to the pendant cable as show, then thread the cable end to the cable clutch.
- The cable assembly is now ready to receive the fixture.