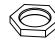

301-Pendant Nut PN: 301PNUT1/2

ndant Power Cord : PPC3014FT

- Read entire install instructions before beginning installation.
  Unpack all components and arrange in order of install steps.
  For help with installation, please contact us at
- www.alconlighting.com

- Using a flat tipped screwdriver, remove the 7/8" knockout from the fixture in the desired location.
- Insert the cable end in to the knock out. Secure the end using the provided 1/2" washer and nut.
- Repeat steps to secure the power end of the fixture to the other preinstalled hanging kit.
- Tighten the nut 1/4 turn with pliers. Secure both ends of the fixture.

Flat Tip Screwdriver

Pendant Cable Cuff (Provided)

Cable End (Provided)

301-Pendant Nut (Provided)

►AlconLighting.com © 2020 ► (877) 733-5236

Step 3 - Connect Power Cord