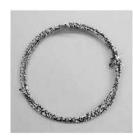

#### C. Identify Parts

5" White Canopy - Non Power PN: CBGCAN51W

Mounting Bar PN: HMCGEMBARS1/8GN

Wire Strain Relief PN: HEYCO 1210

ndant Cable I: PCBL3014FT

5" White Canopy - Power PN: CBGCAN52W

Pendant Cable Clip PN: PCC375

5" White Canopy - Non Power (Provided)

5" White Canopy - Power (Provided)

Mounting Bar (Provided)

Pendant Cable (Provided)

3/5

▶AlconLighting.com © 2020 ▶ (877) 733-5236

Step 2 - Mount The Fixture

- Remove the lens from the fixture by gently prying with a flat tip screwdriver as shown above.
- Remove the gear tray from the fixture by using a gentle prying motion with the flat tip screwdriver.
- Install the cable clutch to the pendant cable as show, then thread the cable end to the cable clutch.
- The cable assembly is now ready to receive the fixture.