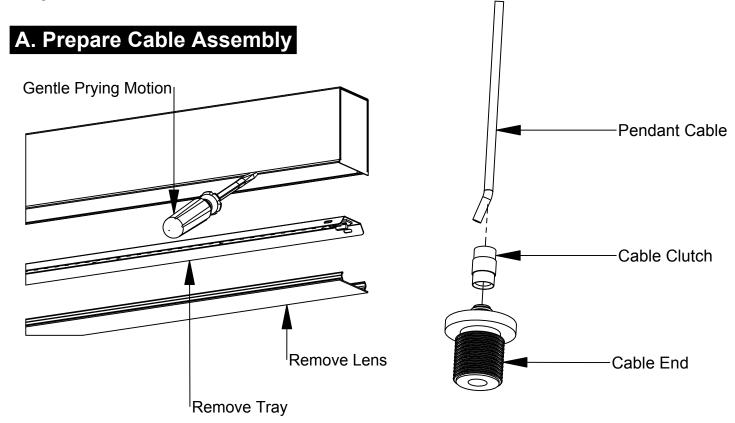

5" White Canopy - Non Power (Provided)

5" White Canopy - Power (Provided)

Mounting Bar (Provided)

Pendant Cable (Provided)

3/5

▶AlconLighting.com © 2020 ▶ (877) 733-5236

Step 2 - Mount The Fixture

- Remove the lens from the fixture by gently prying with a flat tip screwdriver as shown above.
- Remove the gear tray from the fixture by using a gentle prying motion with the flat tip screwdriver.
- Install the cable clutch to the pendant cable as show, then thread the cable end to the cable clutch.
- The cable assembly is now ready to receive the fixture.