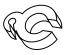

#### C. Identify Parts

5" White Canopy - Non Power PN: CBGCAN51W

Mounting Bar PN: HMCGEMBARS1/8GN

Wire Strain Relief PN: HEYCO 1210

ndant Cable I: PCBL3014FT

5" White Canopy - Power PN: CBGCAN52W

Pendant Cable Clip PN: PCC375

Pendant Cable Cuff PN: PCCUF301

► AlconLighting.com © 2020 ► (877) 733-5236

- Secure the mounting bar to the existing J-Box using the (2) #8-32 x .25" machine screws provided.
- Install the canopy over the cable cuff bolt with the outside edge facing upwards.
- Secure the cable cuff to the bolt, and tighten 1/4 turn with pliers.

5" White Canopy - Non Power (Provided)

5" White Canopy - Power (Provided)

Mounting Bar (Provided)

Pendant Cable (Provided)

3/5

▶AlconLighting.com © 2020 ▶ (877) 733-5236

Step 2 - Mount The Fixture

- Remove the lens from the fixture by gently prying with a flat tip screwdriver as shown above.
- Remove the gear tray from the fixture by using a gentle prying motion with the flat tip screwdriver.
- Install the cable clutch to the pendant cable as show, then thread the cable end to the cable clutch.
- The cable assembly is now ready to receive the fixture.