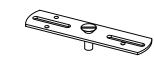

#### C. Identify Parts

5" White Canopy - Non Power PN: CBGCAN51W

Mounting Bar PN: HMCGEMBARS1/8GN

Wire Strain Relief PN: HEYCO 1210

ndant Cable I: PCBL3014FT

5" White Canopy - Power PN: CBGCAN52W

Pendant Cable Clip PN: PCC375

5" White Canopy - Non Power (Provided)

5" White Canopy - Power (Provided)

Mounting Bar (Provided)

Pendant Cable (Provided)

3/5

▶AlconLighting.com © 2020 ▶ (877) 733-5236

Step 2 - Mount The Fixture

- Remove the lens from the fixture by gently prying with a flat tip screwdriver as shown above.
- Remove the gear tray from the fixture by using a gentle prying motion with the flat tip screwdriver.
- Install the cable clutch to the pendant cable as show, then thread the cable end to the cable clutch.
- The cable assembly is now ready to receive the fixture.