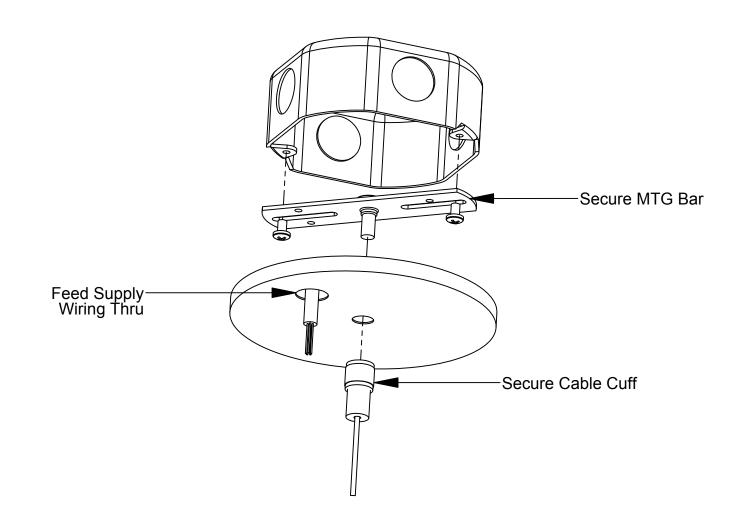

Pendant Cable Cuff PN: PCCUF301

► AlconLighting.com © 2020 ► (877) 733-5236

- Secure the mounting bar to the existing J-Box using the (2) #8-32 x .25" machine screws provided.
- Install the canopy over the cable cuff bolt with the outside edge facing upwards.
- Secure the cable cuff to the bolt, and tighten 1/4 turn with pliers.

### B. Install PF Kit

- Repeat the previous steps to install the mounting bar to the J-Box.
- Feed the supply wiring thru the canopy prior to install.
- Repeat the previous steps to install the cable cuff to the bolt.