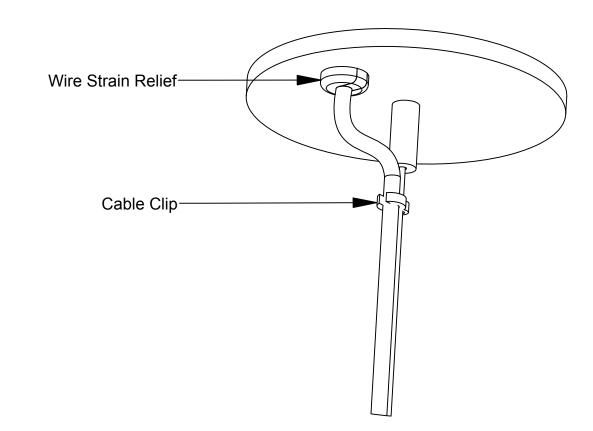

### B. Install Grommet / Cable Clip

- After connecting the wires, feed the connections back in to the J-Box.
- Install the wire strain relief, and press in to the opening until it clicks in to place.
- Install the cable clip as shown above. Install is now complete.

Pendant Cable Clip (Provided)

Wire Strain Relief (Provided)

Pendant Power Cord (Provided)

▶AlconLighting.com © 2020 ▶ (877) 733-5236