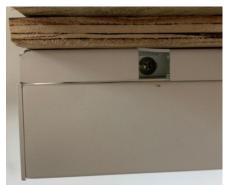

5. Lock in the other end and secure 4 corners - two on the ends and one on each side.

## **INSTALLATION INSTRUCTIONS**

6. Lastly, secure 4 more in the center to complete installation.