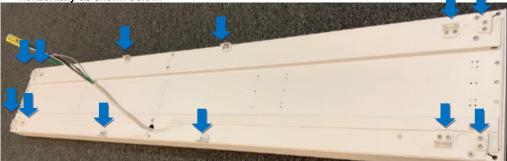

## INSTALLATION INSTRUCTIONS

1. Make sure the total of L-shape mounting brackets has 12 each. 4 should be installed vertically and the rest should be installed horizontally as shown below.

2. Install the surface mount kit onto the ceiling.

5. Lock in the other end and secure 4 corners - two on the ends and one on each side.

## **INSTALLATION INSTRUCTIONS**

6. Lastly, secure 4 more in the center to complete installation.