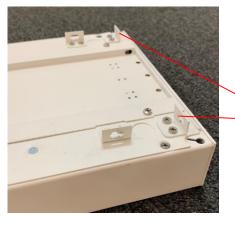

- 3. Position the fixture parallel to the surface mount kit and insert the wires through the center opening.
- 4. Look for the side that has two exposed legs and slide in the fixture through the slot on vertically mounted L-shape brackets to secure.

5. Lock in the other end and secure 4 corners - two on the ends and one on each side.