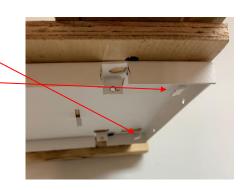

- 3. Position the fixture parallel to the surface mount kit and insert the wires through the center opening.
- 4. Look for the side that has two exposed legs and slide in the fixture through the slot on vertically mounted L-shape brackets to secure.

5. Lock in the other end and secure 4 corners - two on the ends and one on each side.