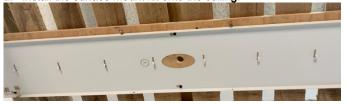

## INSTALLATION INSTRUCTIONS

1. Make sure the total of L-shape mounting brackets has 12 each. 4 should be installed vertically and the rest should be installed horizontally as shown below.

2. Install the surface mount kit onto the ceiling.

- 3. Position the fixture parallel to the surface mount kit and insert the wires through the center opening.
- 4. Look for the side that has two exposed legs and slide in the fixture through the slot on vertically mounted L-shape brackets to secure.