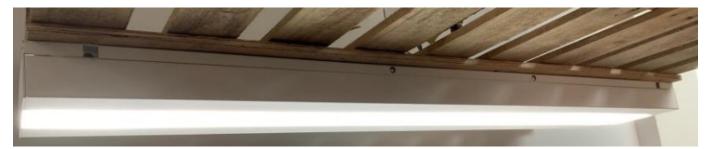

- 3. Position the fixture parallel to the surface mount kit and insert the wires through the center opening.
- 4. Look for the side that has two exposed legs and slide in the fixture through the slot on vertically mounted L-shape brackets to secure.

5. Lock in the other end and secure 4 corners - two on the ends and one on each side.

## **INSTALLATION INSTRUCTIONS**

6. Lastly, secure 4 more in the center to complete installation.