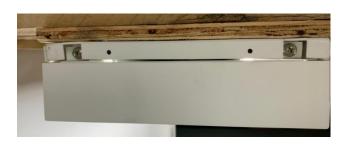

## INSTALLATION INSTRUCTIONS

1. Make sure the total of L-shape mounting brackets has 12 each. 4 should be installed vertically and the rest should be installed horizontally as shown below.

2. Install the surface mount kit onto the ceiling.

- 3. Position the fixture parallel to the surface mount kit and insert the wires through the center opening.
- 4. Look for the side that has two exposed legs and slide in the fixture through the slot on vertically mounted L-shape brackets to secure.

5. Lock in the other end and secure 4 corners - two on the ends and one on each side.