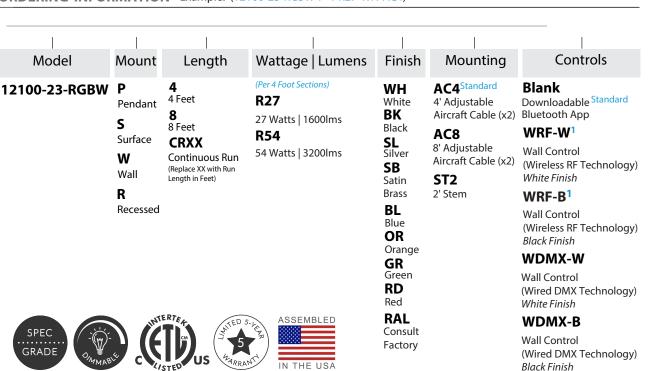

**Project Name:** 

SHOP NOW >

Quantity:

Type:

RGBW

New ilumi Give Life to Light

iOS + Android

## **FIXTURE SPECIFICATIONS**

#### **INTENDED USE**

With a frosted lens, the architectural-grade Continuum LED lighting offers RGBW colorchanging illumination to commercial, hospitality and residential interiors. Our pendantmounted or surface-mounted ceiling product yields integrated, direct downlighting in standard lengths of 4ft and 8ft and can be joined together for seamless runs of any length. For optimal color-control consistency, this product works best within series F.

#### **PRODUCT FAMILY**

 12100-23-RGBW-P
 | Pendant

 12100-23-RGBW-S
 | Surface

 12100-23-RGBW-W
 | Wall

 12100-23-RGBW-R
 | Recessed

#### AVAILABLE LENGTHS 4FT | W 2.375" x L 48" x H 3.350 " 8FT | W 2.375" x L 96" x H 3.350 "

#### FEATURES

**Construction:** Die-formed and welded 22-gauge cold rolled steel **Continuous Run:** Full ability to tandem mount for continuous run application **Controller:** Wired touch wall control panel or Bluetooth via Illumi mobile app (available for iOS and android devices) *Control color, tune white light, create schedules, or use preloaded effects* **Lens:** Glare-free snap-in frosted acrylic for even distribution

Voltage: 120-277V

**Dimming:** Via touch wall control or mobile app controller **CRI:** 80+

**Color Temperature:** RGB with White (3000K). For optimal color control consistency, this product works best within series F **Life:** 50,000 hours L70

**Warranty:** 5 years carefree for parts & components (labor not included) **Listings:** cETL Listed, LED Chips Tested to LM-80 Standards

ORDERING INFORMATION Example: (12100-23-RGBW-P-4-R27-WH-AC4)