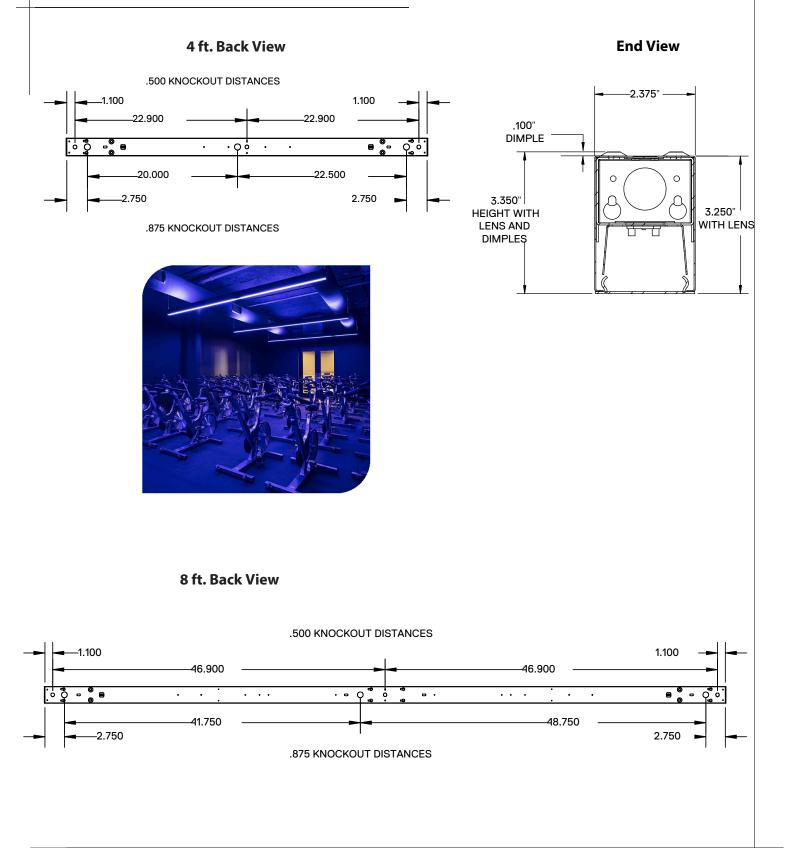

#### AVAILABLE LENGTHS 4FT | W 2.375" x L 48" x H 3.350 " 8FT | W 2.375" x L 96" x H 3.350 "

# **DRAWINGS AND DIMENSIONS**

**RGBW TOUCH DMX512 WALL CONTROL PANEL** 

๙

1-Gang Deep

Electrical Box

**RGBW TOUCH DMX512 WALL CONTROL PANEL** 

**RGBW TOUCH DMX512 WALL CONTROL PANEL** 