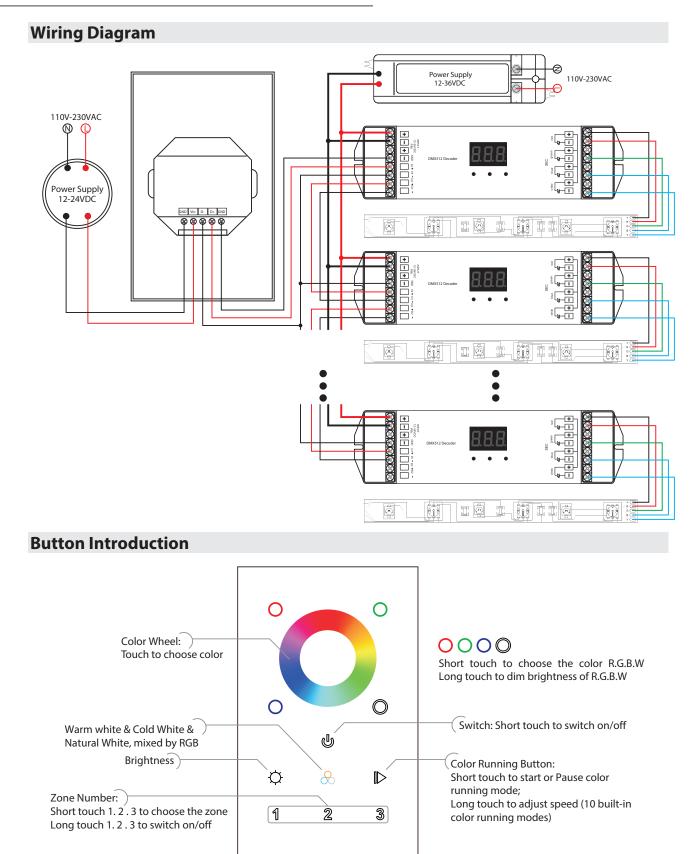

### Operation

## How to Set DMX Address ?

One Wall Control Panel can control 3 zones separately or synchronously Each Zone can control DMX Decoders like our wall control panel.

All DMX Decoders

In Zone 1 set as 001

In Zone 2 set as 005

In Zone 3 set as 009

Note: one DMX Decoder has 4 channels take 4 DMX Address, zone one take 001, 002, 003, 004: zone 2 take 005,006.007.008, zone 3 take 009.010.011.012