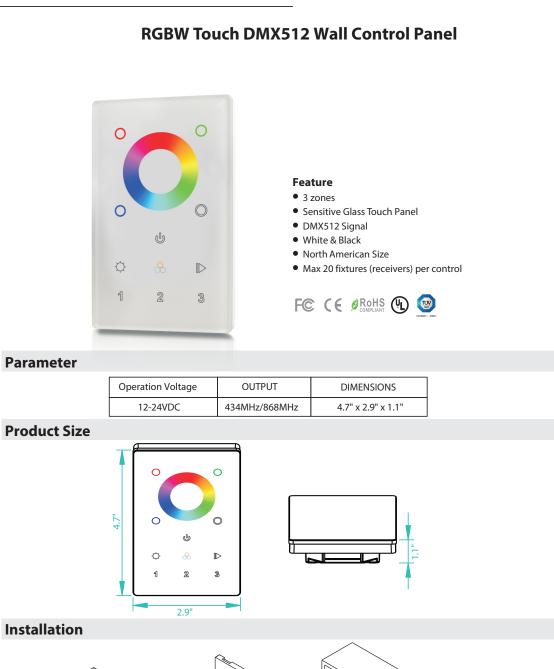

# **DRAWINGS AND DIMENSIONS**

**RGBW TOUCH DMX512 WALL CONTROL PANEL** 

๙

1-Gang Deep

Electrical Box

**RGBW TOUCH DMX512 WALL CONTROL PANEL** 

**RGBW TOUCH DMX512 WALL CONTROL PANEL** 

### Operation

## How to Set DMX Address ?

One Wall Control Panel can control 3 zones separately or synchronously Each Zone can control DMX Decoders like our wall control panel.

All DMX Decoders

In Zone 1 set as 001

In Zone 2 set as 005

In Zone 3 set as 009

Note: one DMX Decoder has 4 channels take 4 DMX Address, zone one take 001, 002, 003, 004: zone 2 take 005,006.007.008, zone 3 take 009.010.011.012