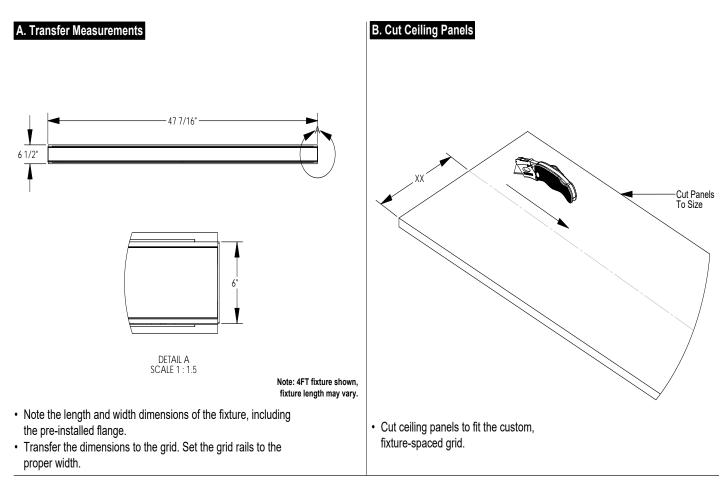

# 12100-66-R Recessed

Step 1 - Prepare The Grid

Items Used In This Step

Utility Knife