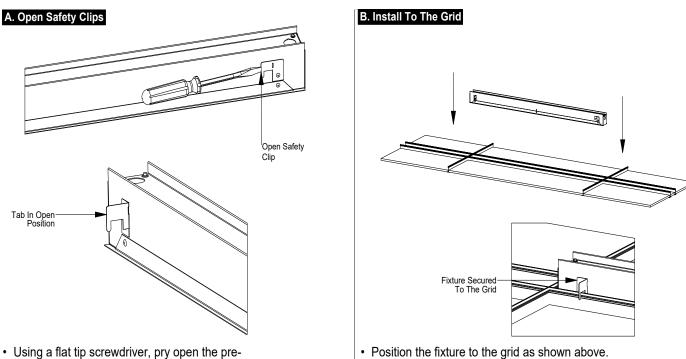

## 12100-66-R Recessed

Step 2 - Install The Fixture

installed safety clip to a 90° angle.
Repeat for all safety clips on the fixture.
Note: All safety clips must be properly installed over the grid bars as shown.

### 12100-66-R Recessed

Step 3 - Install The Fixture

• Note: All safety clips must be properly installed over the grid bars as shown.