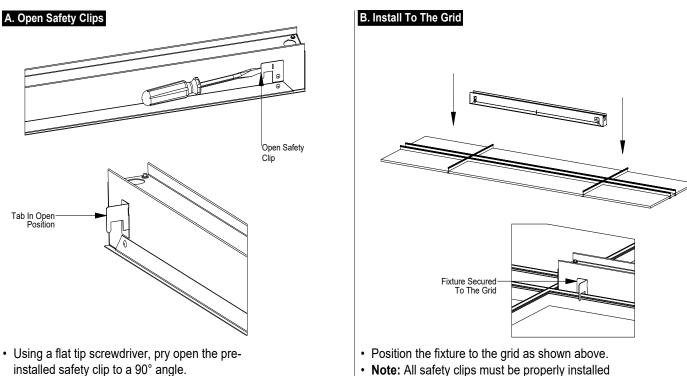

## 12100-66-R Recessed

Step 2 - Install The Fixture

installed safety clip to a 90° angle.
Repeat for all safety clips on the fixture.
Note: All safety clips must be properly installed over the grid bars as shown.

### 12100-66-R Recessed

Step 3 - Install The Fixture

• Note: All safety clips must be properly installed over the grid bars as shown.