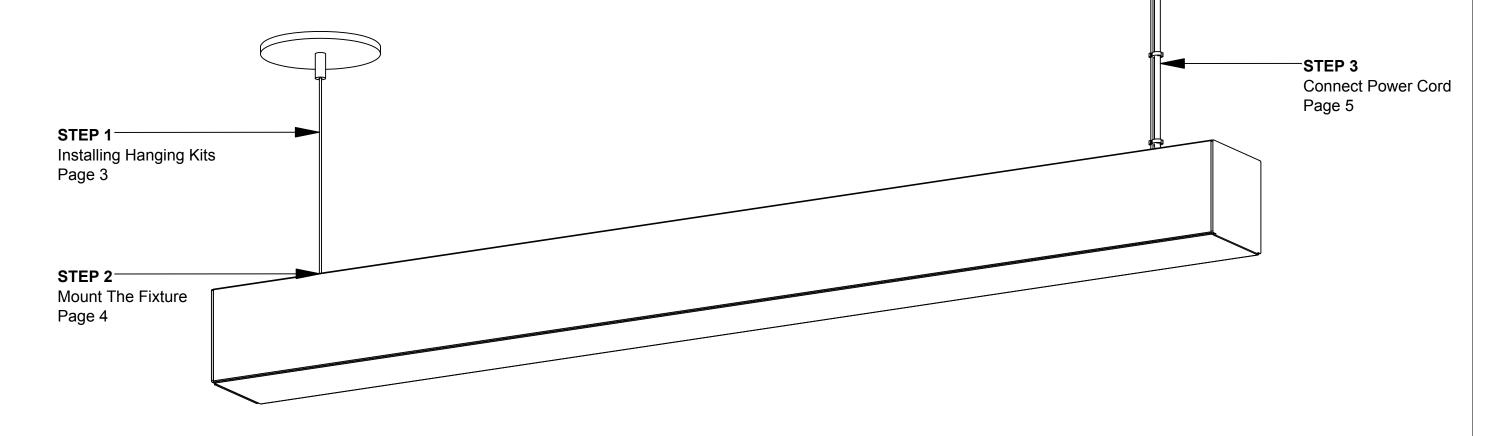

Overview

5" White Canopy - Non Power (Provided)

5" White Canopy - Power (Provided)

Mounting Bar (Provided)

Pendant Cable (Provided)

►AlconLighting.com © 2020 ► (877) 733-5236

Step 2 - Mount The Fixture

- Remove the lens from the fixture by gently prying with a flat tip screwdriver as shown above.
- Remove the gear tray from the fixture by using a gentle prying motion with the flat tip screwdriver.
- Install the cable clutch to the pendant cable as show, then thread the cable end to the cable clutch.
- The cable assembly is now ready to receive the fixture.

- Using a flat tipped screwdriver, remove the 7/8" knockout from the fixture in the desired location.
- Insert the cable end in to the knock out. Secure the end using the provided 1/2" washer and nut.
- Repeat steps to secure the power end of the fixture to the other preinstalled hanging kit.
- Tighten the nut 1/4 turn with pliers. Secure both ends of the fixture.

Flat Tip Screwdriver

Pendant Cable Cuff (Provided)

Cable End (Provided)

301-Pendant Nut (Provided)

►AlconLighting.com © 2020 ► (877) 733-5236

Step 3 - Connect Power Cord