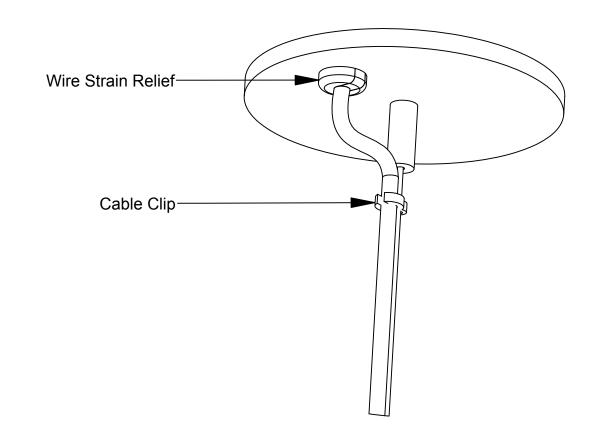

#### B. Install Grommet / Cable Clip

- After connecting the wires, feed the connections back in to the J-Box.
- Install the wire strain relief, and press in to the opening until it clicks in to place.
- Install the cable clip as shown above. Install is now complete.

Pendant Cable Clip (Provided)

Wire Strain Relief (Provided)

Pendant Power Cord (Provided)

▶AlconLighting.com © 2020 ▶ (877) 733-5236