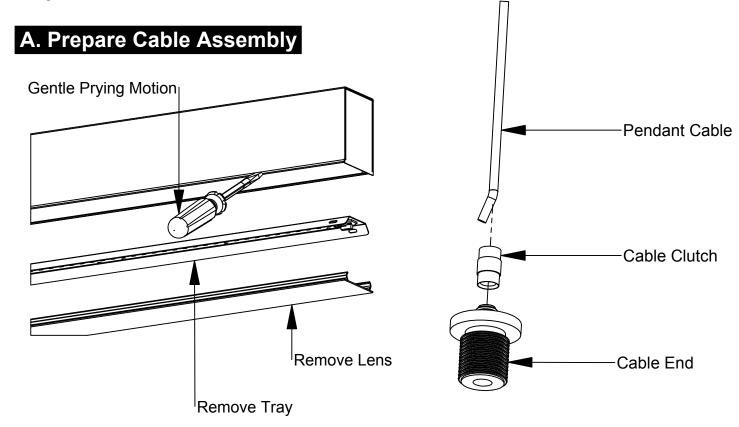

5" White Canopy - Non Power (Provided)

5" White Canopy - Power (Provided)

Mounting Bar (Provided)

Pendant Cable (Provided)

►AlconLighting.com © 2020 ► (877) 733-5236

Step 2 - Mount The Fixture

- Remove the lens from the fixture by gently prying with a flat tip screwdriver as shown above.
- Remove the gear tray from the fixture by using a gentle prying motion with the flat tip screwdriver.
- Install the cable clutch to the pendant cable as show, then thread the cable end to the cable clutch.
- The cable assembly is now ready to receive the fixture.