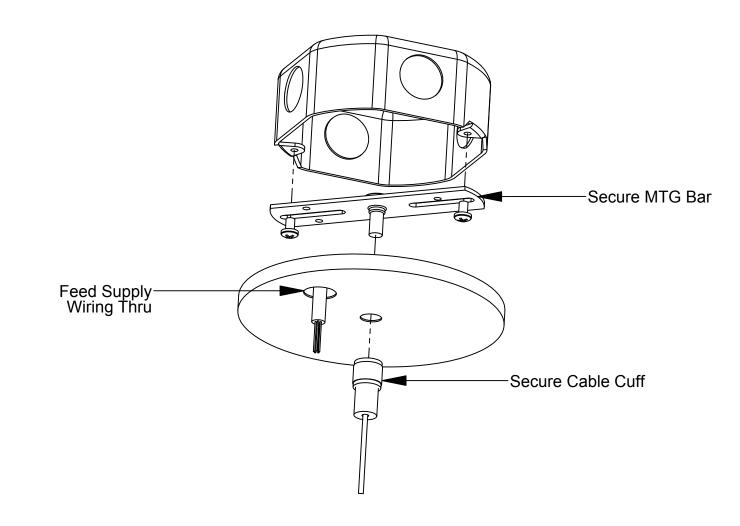

#### C. Identify Parts

5" White Canopy - Non Power PN: CBGCAN51W

Mounting Bar PN: HMCGEMBARS1/8GN

Wire Strain Relief PN: HEYCO 1210

ndant Cable I: PCBL3014FT

5" White Canopy - Power PN: CBGCAN52W

Pendant Cable Clip PN: PCC375

301-Pendant Nut PN: 301PNUT1/2

- Read entire install instructions before beginning installation.
  Unpack all components and arrange in order of install steps.
  For help with installation, please contact us at
- www.alconlighting.com

Pendant Cable Cuff PN: PCCUF301

► AlconLighting.com © 2020 ► (877) 733-5236

- Secure the mounting bar to the existing J-Box using the (2) #8-32 x .25" machine screws provided.
- Install the canopy over the cable cuff bolt with the outside edge facing upwards.
- Secure the cable cuff to the bolt, and tighten 1/4 turn with pliers.

# B. Install PF Kit

- Repeat the previous steps to install the mounting bar to the J-Box.
- Feed the supply wiring thru the canopy prior to install.
- Repeat the previous steps to install the cable cuff to the bolt.