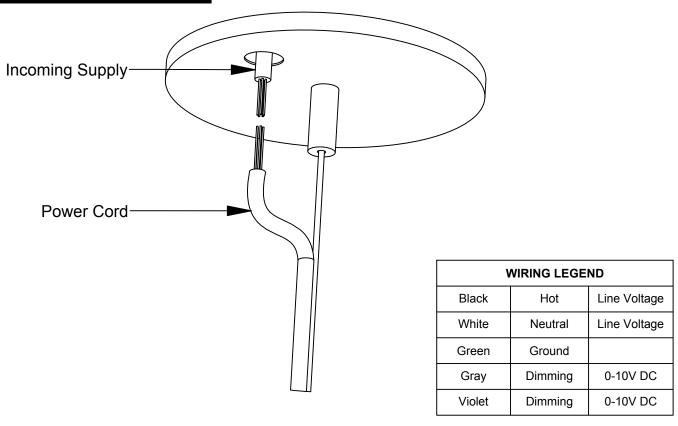

Flat Tip Screwdriver

Pendant Cable Cuff (Provided)

Cable End (Provided)

301-Pendant Nut (Provided)

►AlconLighting.com © 2020 ► (877) 733-5236

Step 3 - Connect Power Cord

#### A. Connect The Wires

- Connect the incoming supply to the power cord by following all local, state and national codes.
- Match wire colors together. Refer to the chart above as needed.

#### B. Install Grommet / Cable Clip

- After connecting the wires, feed the connections back in to the J-Box.
- Install the wire strain relief, and press in to the opening until it clicks in to place.
- Install the cable clip as shown above. Install is now complete.