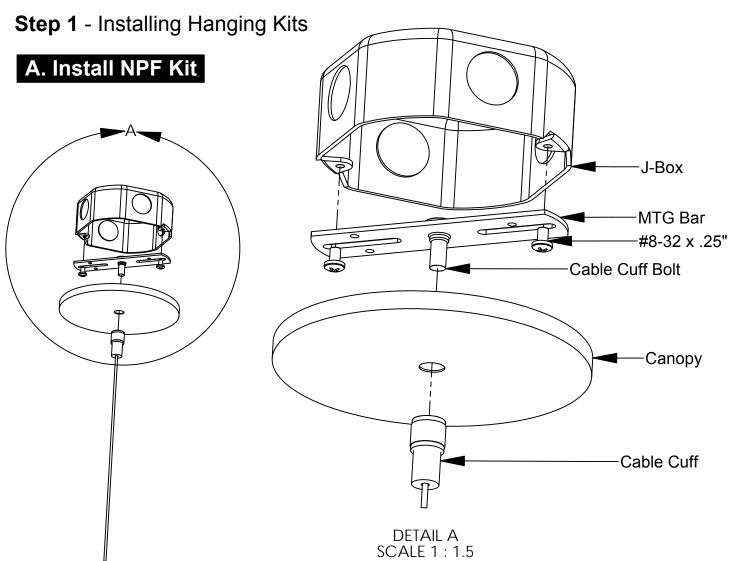

Pendant Cable Cuff PN: PCCUF301

► AlconLighting.com © 2020 ► (877) 733-5236

- Secure the mounting bar to the existing J-Box using the (2) #8-32 x .25" machine screws provided.
- Install the canopy over the cable cuff bolt with the outside edge facing upwards.
- Secure the cable cuff to the bolt, and tighten 1/4 turn with pliers.

# B. Install PF Kit

- Repeat the previous steps to install the mounting bar to the J-Box.
- Feed the supply wiring thru the canopy prior to install.
- Repeat the previous steps to install the cable cuff to the bolt.