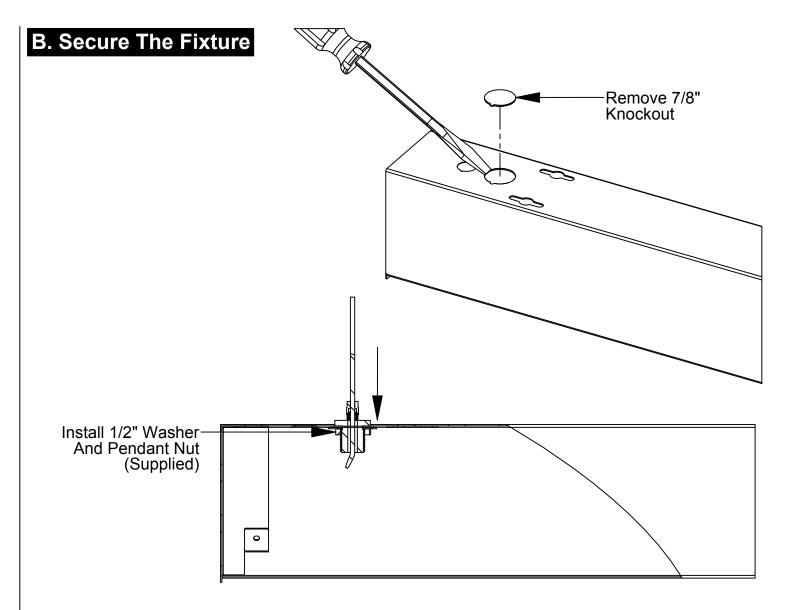

- Using a flat tipped screwdriver, remove the 7/8" knockout from the fixture in the desired location.
- Insert the cable end in to the knock out. Secure the end using the provided 1/2" washer and nut.
- Repeat steps to secure the power end of the fixture to the other preinstalled hanging kit.
- Tighten the nut 1/4 turn with pliers. Secure both ends of the fixture.