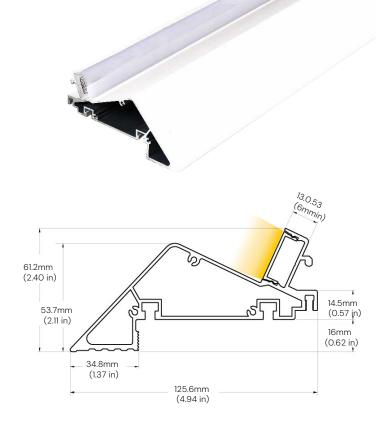

## **INSTALLATION INSTRUCTIONS**

## Disconnect power source prior to installation.

## **SAFETY**

Read all instructions before installation.

These products may represent a possible shock or fire hazard if improperly installed.

This fixture is only suitable for indoor installation.



Product should be installed by a qualified electrician.



Product should be installed in accordance with these instructions and current electrical codes.



Secure the mounting bracket onto installation surface with screws. Make sure bracket is level to wall surface for the whole run length. (Figure 1)

## STEP 1

\* If using corner pieces:

Mount wall brackets 3-4" away from corner of mounting surface to accommodate the lengths of the corner pieces, for a seamless effect. (Figure 1A)

STEP 2 Align fixture to wall bracket, and insert at an angle to allow the fixture to fix on to wall bracket's upper slot. Rotate fixture downward, snapping it into place. Lock fixture onto wall mounting bracket using a screw. (Figure 2)

STEP 3 Screw end caps to profile