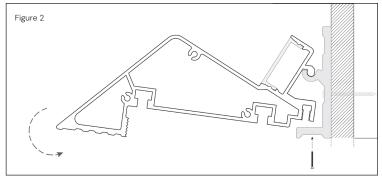

## STEP 1

\* If using corner pieces:

Mount wall brackets 3-4" away from corner of mounting surface to accommodate the lengths of the corner pieces, for a seamless effect. (Figure 1A)

STEP 2 Align fixture to wall bracket, and insert at an angle to allow the fixture to fix on to wall bracket's upper slot. Rotate fixture downward, snapping it into place. Lock fixture onto wall mounting bracket using a screw. (Figure 2)