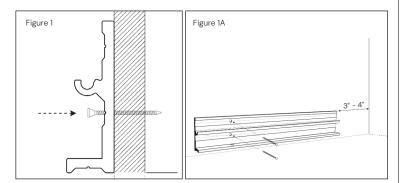

Product should be installed in accordance with these instructions and current electrical codes.

Secure the mounting bracket onto installation surface with screws. Make sure bracket is level to wall surface for the whole run length. (Figure 1)

## STEP 1

\* If using corner pieces:

Mount wall brackets 3-4" away from corner of mounting surface to accommodate the lengths of the corner pieces, for a seamless effect. (Figure 1A)

STEP 2 Align fixture to wall bracket, and insert at an angle to allow the fixture to fix on to wall bracket's upper slot. Rotate fixture downward, snapping it into place. Lock fixture onto wall mounting bracket using a screw. (Figure 2)