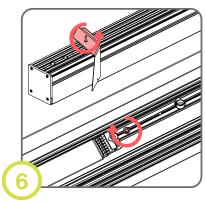

Feed BX cable into termination box and install on Vesta. BX connectors supplied by others.

Feed wire through bushings. Make electrical connections.

Collapse brackets and slide fixture into ceiling. For uneven surfaces, apply silicone around flange before installing Vesta.