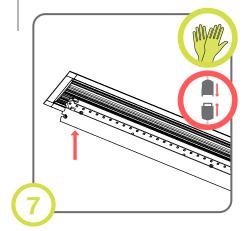

Turn screw to rotate bracket and secure to ceiling until gasket compresses adequately

| Project Name:   | Type: | Quantity:  |
|-----------------|-------|------------|
| riojectivalile. | Type. | Qualitity. |