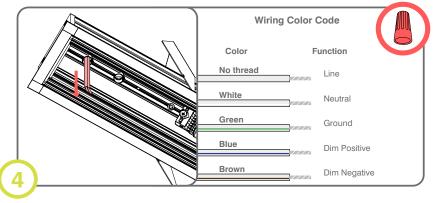

91.5"

- Allow air to flow freely around the fixture
- · Do not switch on line voltage until all wiring is
- · Incorrect wiring will result in irreparable damage
- to LED and power supply

  This product should only be installed by a licensed electrician