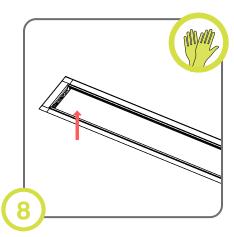

Feed BX cable into termination box and install on Vesta. BX connectors supplied by others.

Feed wire through bushings. Make electrical connections.

Collapse brackets and slide fixture into ceiling. For uneven surfaces, apply silicone around flange before installing Vesta.

Turn screw to rotate bracket and secure to ceiling until gasket compresses adequately

| Project Name:   | Type: | Quantity:  |
|-----------------|-------|------------|
| riojectivalile. | Type. | Qualitity. |