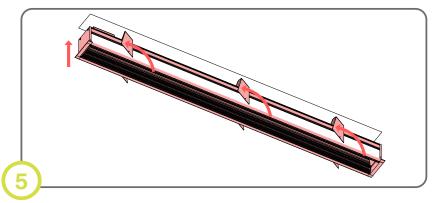

## **INSTALLATION INSTRUCTIONS**

Carefully detach lens starting from the gasket end. DO NOT remove from the side as this may cause cracking.

Separate reflector from fixture and disconnect.

Install bushings in Vesta.