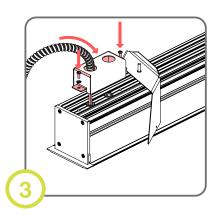

Feed BX cable into termination box and install on Vesta. BX connectors supplied by others.

Feed wire through bushings. Make electrical connections.

Collapse brackets and slide fixture into ceiling. For uneven surfaces, apply silicone around flange before installing Vesta.