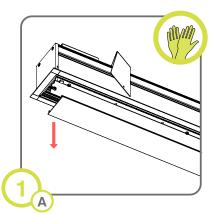

## **INSTALLATION INSTRUCTIONS**

Carefully detach lens starting from the gasket end. DO NOT remove from the side as this may cause cracking.

Separate reflector from fixture and disconnect.

Install bushings in Vesta.