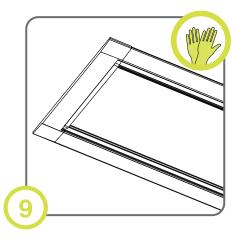

Turn screw to rotate bracket and secure to ceiling until gasket compresses adequately

| Project Name:   | Type: | Quantity:  |
|-----------------|-------|------------|
| riojectivalile. | Type. | Qualitity. |