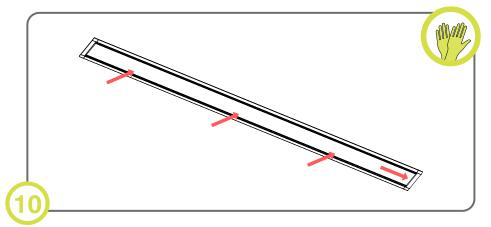

## **INSTALLATION INSTRUCTIONS**

Reconnect reflector and install in Vesta.

Place one end of the lens back in Vesta 1/8 inch from the end.  $\,$ 

Slide lens until sealed against rubber gasket.

Repeat step 8 on the other side. Starting at one end, press the rest of the lens into the Vesta to complete installation.