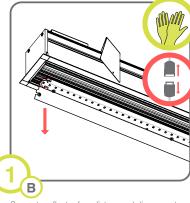

## **INSTALLATION INSTRUCTIONS**

Carefully detach lens starting from the gasket end. DO NOT remove from the side as this may cause cracking.

Separate reflector from fixture and disconnect.

Install bushings in Vesta.

Feed BX cable into termination box and install on Vesta. BX connectors supplied by others.

Feed wire through bushings. Make electrical connections.

Collapse brackets and slide fixture into ceiling. For uneven surfaces, apply silicone around flange before installing Vesta.