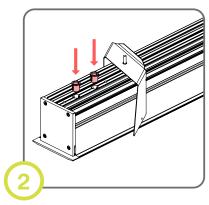

Feed BX cable into termination box and install on Vesta. BX connectors supplied by others.

Feed wire through bushings. Make electrical connections.

Collapse brackets and slide fixture into ceiling. For uneven surfaces, apply silicone around flange before installing Vesta.