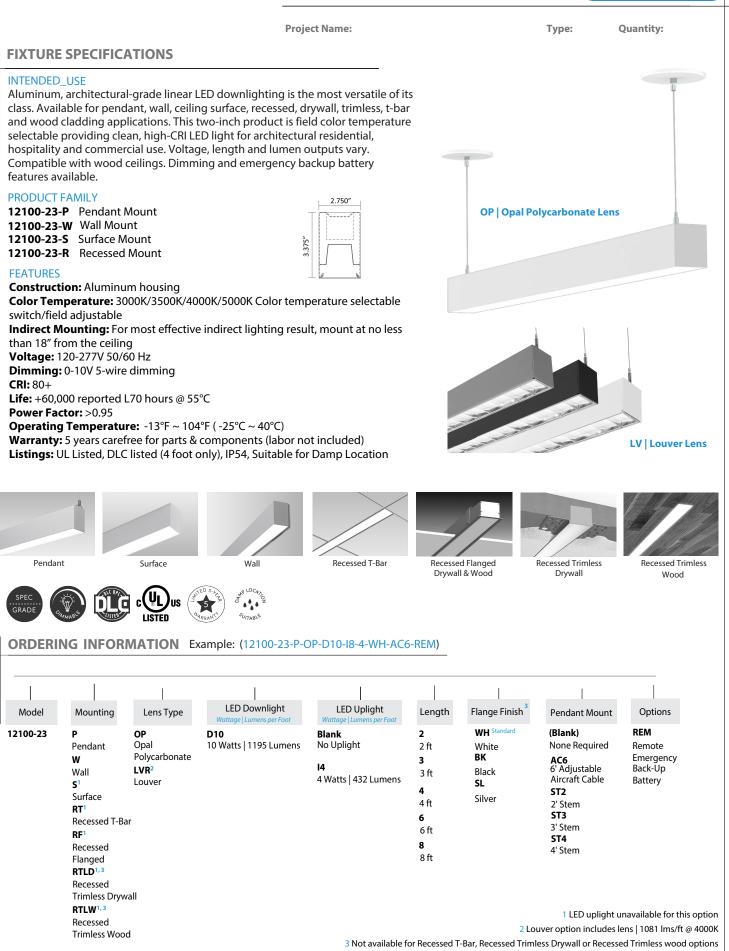

SHOP NOW >



## **Mounting Details** Flange Detail Spackle Flange Trimless Ceiling to Wall 1" Grid Mounting Options Surface Recessed T-Bar 0 0 0 0 0 Cable Pendant Stem Pendant 0 0 Drywall Wall

## **Recessed Wood Installation**

- Make recessed preparations by installing a horizontal plank of wood on top of the wood ceiling at recessed height of 3-3/8".
- Screw and anchor kit provided with each fixture can be used to fasten the top of the fixture to the wood plank through the holes on top of the fixture.
- You can also install vertical wood boards on top of the ceiling at the edge of the opening and open the fixture and put screws through the sides of the fixture housing to fasten it to the wood boards.

**Pendant Installation** 



fasten using screw provided.