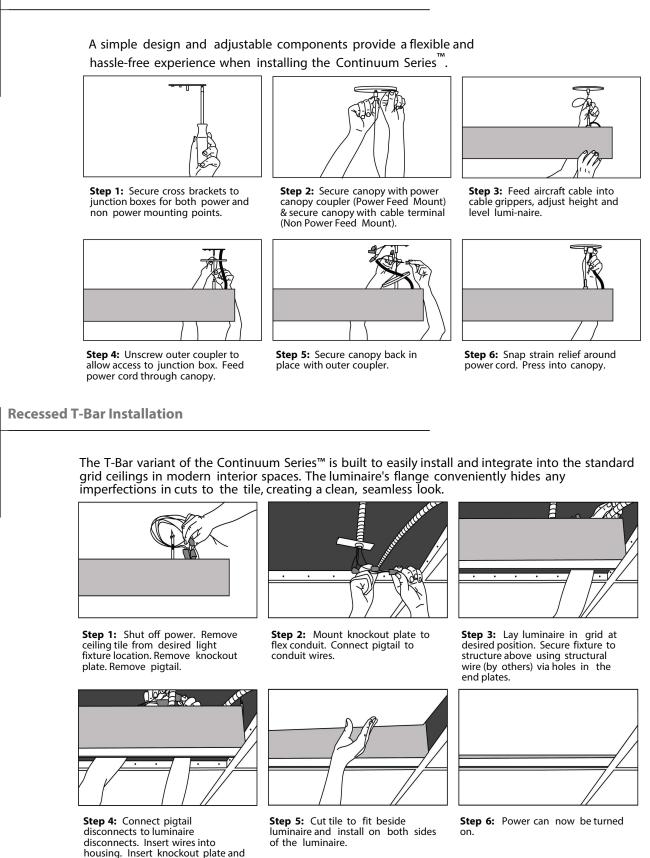

SHOP NOW >



## **Mounting Details** Flange Detail Spackle Flange Trimless Ceiling to Wall 1" Grid Mounting Options Surface Recessed T-Bar 0 0 0 0 0 Cable Pendant Stem Pendant 0 0 Drywall Wall

## **Recessed Wood Installation**

- Make recessed preparations by installing a horizontal plank of wood on top of the wood ceiling at recessed height of 3-3/8".
- Screw and anchor kit provided with each fixture can be used to fasten the top of the fixture to the wood plank through the holes on top of the fixture.
- You can also install vertical wood boards on top of the ceiling at the edge of the opening and open the fixture and put screws through the sides of the fixture housing to fasten it to the wood boards.

**Pendant Installation** 



fasten using screw provided.