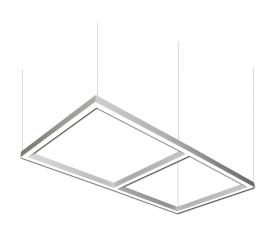

## **INTENDED USE**

The specification grade Continuum 22 Architectural LED Linear Rectangle

**Pendant Lighting** delivers continuous clean lines and clear light to commercial, hospitality and residential interior lighting applications. Our modern, hanging light fixtures and stylish linear chandelier designs offer excellent direct lighting, exceptional performance and versatility in offices, classrooms, conference rooms, museums, retail outlets, hotels, restaurants, and more. Easily installs in under 30 minutes.

## **FEATURES**

**Dimensions: W** 48" x **L** 96" x **H** 4"

Construction: Die-Formed and Welded 22-Gauge Cold Rolled Steel Lens: Glare-Free Snap In Frosted Acrylic for Even Distribution Mounting: 12' Aircraft Cable and White Canopy are Included