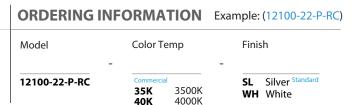

Finish: Silver is Standard

White is Optional

Voltage: 120-277V (50/60 Hz) Constant Current

Wattage: 210 Watts Lumens: 21000 Lumens Dimming: 5-Wire 0-10V Life: 50,000 Hours L70

**CRI:** >80

Warranty: 5 Years Carefree for Parts & Components (Labor Not Included) **Listings:** CA Title 24 Compliant, cETL Listed, LED Chips Tested to LM-80