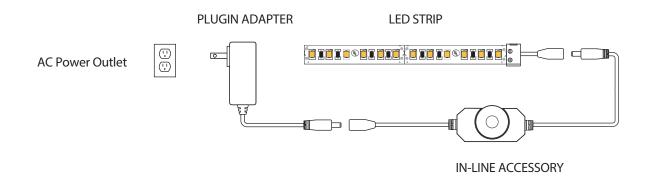

# **Wiring Guide**

**PLUG-IN ADAPTER SYSTEM** 



### TRADITIONAL NON-DIMMING SYSTEM



#### MAGNETIC DIMMABLE DRIVER SYSTEM



**GREEN WIRE (GROUND)** 



## **Wiring Guide**

4 0-10V DIMMING DRIVER SYSTEM



5 RGB / RGB+W CONTROL SYSTEM



#### **INSTALLATION NOTES**

- ALWAYS MAKE SURE THAT INSTALLATIONS ARE DONE IN ACCORDANCE WITH NATIONAL AND LOCAL ELECTRICAL GUIDELINES, CODES, AND REGULATIONS.
- THESE PRODUCTS ARE INTENDED TO BE INSTALLED AND SERVICED BY QUALIFIED ELECTRICAL TECHNICIANS.
- REFER TO EACH LED STRIP'S SPECIFICATIONS FOR MAXIMUM RUN LENGTHS AND PROPER CUTING LENGTHS.
- EACH MAXIMUM RUN LENGTH REQUIRES ITS OWN POWER FEED FROM THE DRIVER.
- REFER TO EACH PRODUCT'S ENVIRONMENT RATINGS. ONLY INSTALL IN ITS INTENDED LOCATION (INDOOR, OUTDOOR, WET, DRY).
- ALWAYS CLEAN SURFACES PRIOR TO MOUNTING.
- REFER TO DRIVER SPECIFICA