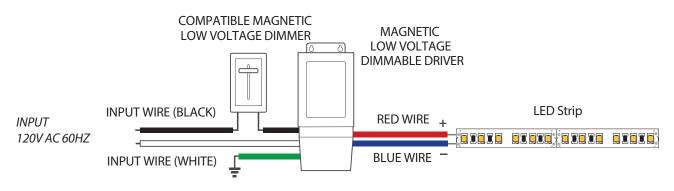

# **Wiring Guide**

**PLUG-IN ADAPTER SYSTEM** 



### TRADITIONAL NON-DIMMING SYSTEM



#### MAGNETIC DIMMABLE DRIVER SYSTEM



**GREEN WIRE (GROUND)** 



## **Wiring Guide**

4 0-10V DIMMING DRIVER SYSTEM



5 RGB / RGB+W CONTROL SYSTEM



#### **INSTALLATION NOTES**

- ALWAYS MAKE SURE THAT INSTALLATIONS ARE DONE IN ACCORDANCE WITH NATIONAL AND LOCAL ELECTRICAL GUIDELINES, CODES, AND REGULATIONS.
- THESE PRODUCTS ARE INTENDED TO BE INSTALLED AND SERVICED BY QUALIFIED ELECTRICAL TECHNICIANS.
- REFER TO EACH LED STRIP'S SPECIFICATIONS FOR MAXIMUM RUN LENGTHS AND PROPER CUTING LENGTHS.
- EACH MAXIMUM RUN LENGTH REQUIRES ITS OWN POWER FEED FROM THE DRIVER.
- REFER TO EACH PRODUCT'S ENVIRONMENT RATINGS. ONLY INSTALL IN ITS INTENDED LOCATION (INDOOR, OUTDOOR, WET, DRY).
- ALWAYS CLEAN SURFACES PRIOR TO MOUNTING.
- REFER TO DRIVER SPECIFICATIONS FOR POWER RATINGS AND PROPER LOAD DERATINGS.