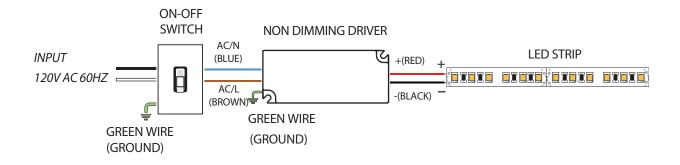

# **Wiring Guide**

**PLUG-IN ADAPTER SYSTEM** 



### TRADITIONAL NON-DIMMING SYSTEM



#### MAGNETIC DIMMABLE DRIVER SYSTEM



**GREEN WIRE (GROUND)** 



## **Wiring Guide**

4 0-10V DIMMING DRIVER SYSTEM



5 RGB / RGB+W CONTROL SYSTEM



#### **INSTALLATION NOTES**

- ALWAYS MAKE SURE THAT INSTALLATIONS ARE DONE IN ACCORDANCE WITH NATIONAL AND LOCAL ELECTRICAL GUIDELINES, CODES, AND REGULATIONS.
- THESE PRODUCTS ARE INTENDED TO BE INSTALLED AND SERVICED BY QUALIFIED ELECTRICAL TECHNICIANS.
- REFER TO EACH LED STRIP'S SPECIFICATIONS FOR MAXIMUM RUN LENGTHS AND PROPER CUTING LENGTHS.
- EACH MAXIMUM RUN LENGTH REQUIRES ITS OWN POWER FEED FROM THE DRIVER.
- REFER TO EACH PRODUCT'S ENVIRONMENT RATINGS. ONLY INSTALL IN ITS INTENDED LOCATION (INDOOR, OUTDOOR, WET, DRY).
- ALWAYS CLEAN SURFACES PRIOR TO MOUNTING.
- REFER TO DRIVER SPECIFICATIONS FOR POWER RATINGS AND PROPER LOA