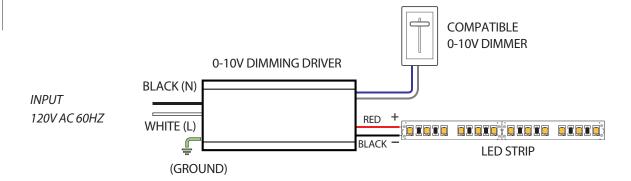

## **Wiring Guide**

4 0-10V DIMMING DRIVER SYSTEM

5 RGB / RGB+W CONTROL SYSTEM