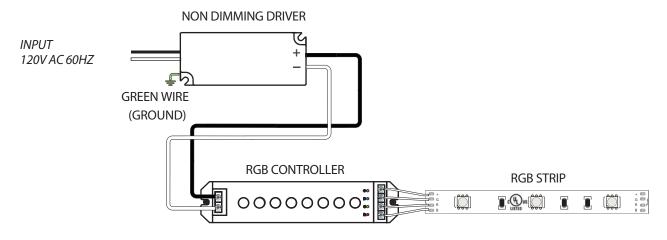

## **Wiring Guide**

4 0-10V DIMMING DRIVER SYSTEM

5 RGB / RGB+W CONTROL SYSTEM