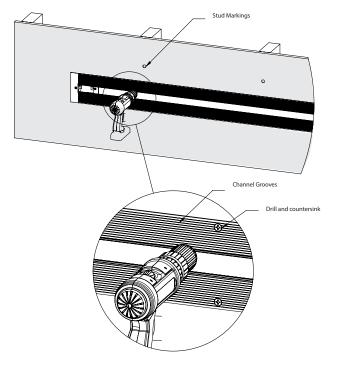

# 1/2" Thick Drywall Mark the Studs Cutout 0 2.36" Cutou Drywall Cutout side view Drywall front Wood Screws Drywall Back

Mount channel onto drywall. Drill and countersink channel with screws. Make sure all screw heads are flush with channel surface.