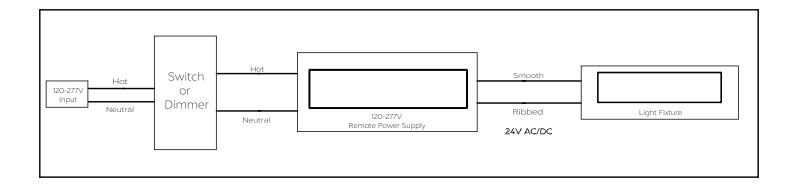

### STEP 3.

Use wiring diagram second page followed by plaster and paint.

### Wiring Diagram