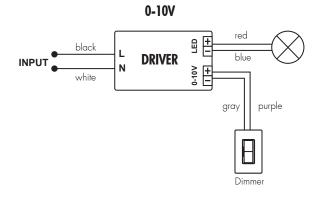

o installation
- make sure hands are dry
- never touch exposed wires

Feed wires coming from junction box through the crossbar center hole and mount the crossbar to the junction box using the screws provided.



Mount the wall plate / canopy kit to the crossbar using the screws provided



Align the bracket to the gap on the wall plate / canopy kit then mount the bracket using the screws provided. Secure the bracket tightly.





## INSTALLATION GUIDE WITH WALL PLATE / CANOPY KIT



## WARNING: RISK OF ELECTRICAL SHOCK

- turn off main power prior to installation make sure hands are dry
- never touch exposed wires

Connect the wires, mount the fixture onto the mounting bracket and secure fixture using the two set screws located on the top and bottom of the fixture.



## **WIRING GUIDE**