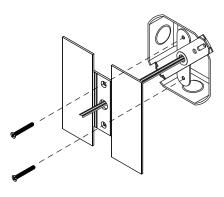

Mount the wall plate / canopy kit to the crossbar using the screws provided

Align the bracket to the gap on the wall plate / canopy kit then mount the bracket using the screws provided. Secure the bracket tightly.