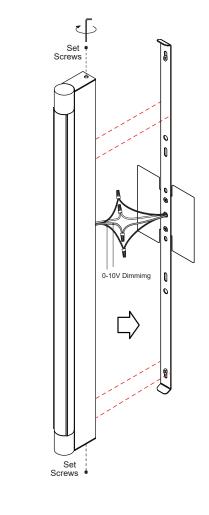

## WARNING: RISK OF ELECTRICAL SHOCK

- turn off main power prior to installation make sure hands are dry
- never touch exposed wires

Connect the wires, mount the fixture onto the mounting bracket and secure fixture using the two set screws located on the top and bottom of the fixture.