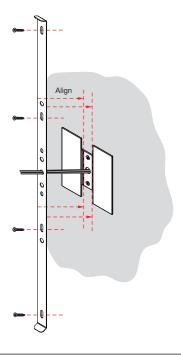

Mount the wall plate / canopy kit to the crossbar using the screws provided

Align the bracket to the gap on the wall plate / canopy kit then mount the bracket using the screws provided. Secure the bracket tightly.