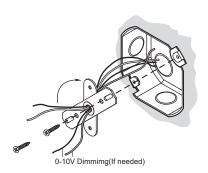

## INSTALLATION GUIDE WITH WALL PLATE / CANOPY KIT

WARNING: RISK OF ELECTRICAL SHOCK

- turn off main power prior to installation
- make sure hands are dry
- never touch exposed wires

Feed wires coming from junction box through the crossbar center hole and mount the crossbar to the junction box using the screws provided.