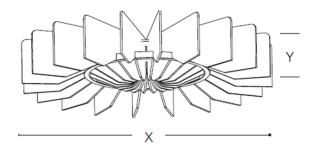

| ominal Size | X = Width     | Y = Height |  |
|-------------|---------------|------------|--|
| 2 Foot      | 50.00 Inches  | 9 Inches   |  |
| 3 Foot      | 60.00 Inches  | 9 Inches   |  |
| 4 Foot      | 80.00 Inches  | 12 Inches  |  |
| 5 Foot      | 100.00 Inches | 18 Inches  |  |
| 6 Foot      | 127.00 Inches | 14 Inches  |  |
|             |               |            |  |