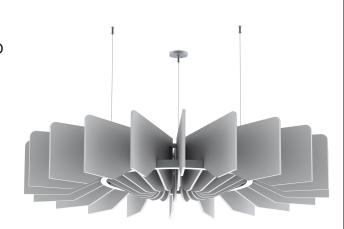

#### **INTENDED USE**

With the ability to easily be installed over 12253 Circline LED fixtures in the field without the use of tools, our Acoustic Baffles are vertically oriented, closely-spaced felt baffles which increase overall sound absorption, while minimizing sprinkler system interference. Featuring an NRC(Noise Reduction Coefficient of 0.5, as well as an SAA(Sound Absorption Average) of 0.51.

#### **PRODUCT FAMILY**

12253 LED Uplight or Downlight Circular Chandelier12253-DI LED Uplight and Downlight Circular Chandelier