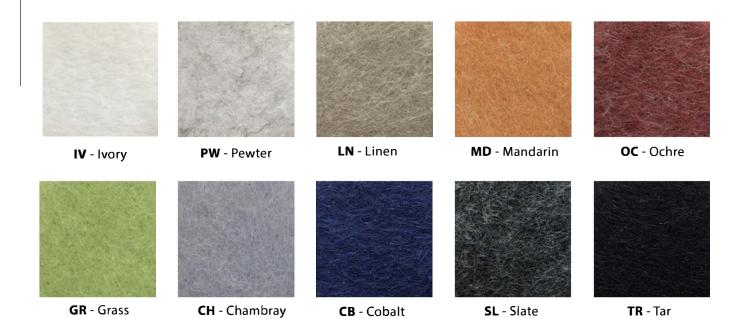

## **FELT FINISH COLORS**

#### **FEATURES**

**Construction:** Polyester Terephthalate (PET) 9mm thick felt,

made from 60% min. post-recycled content

Finish: Polyester Terephthalate (PET) felt in 10 color finishes

**Listings:** Suitable for use in Dry or Damp Locations **Warranty:** 5 years carefree (labor not included)