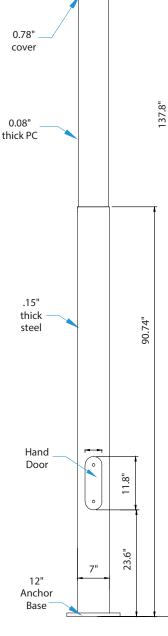

## **FEATURES**

**Construction:** Single piece of highest grade structural formed steel welded longitudinally with a 4-foot diffuser section of durable acrylic. Finish: Aluminum anodized finish **Color Temperature:** Available in static

white 4000K and RGBW Lumens: 3000 lms

Mounting: Bolts with a 12" square mounting plate onto a foundation. Installation: Rated for in-ground soil

and concrete applications **Driver:** Non-dimmable driver

**Voltage:** 120-277V Wattage: 80W

Warranty: 1 years carefree for parts & components (labor not included)

Ordering Information: Example: (11418-40K)

Model

Color Temperature

11418

40K 4000K

**RGB** 