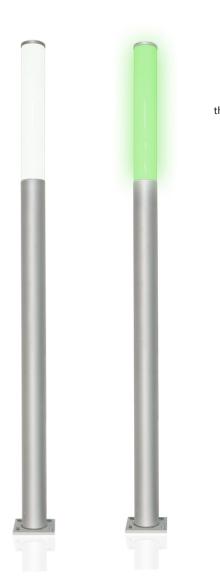

## **INTENDED USE**

Our tall, modern architectural bollard product features smart LED post lighting for commercial path lighting and walkway lighting with adjustable light color, making it ideal for commercial or multi-unit exterior specifications.

## **FEATURES**

**Construction:** Single piece of highest grade structural formed steel welded longitudinally with a 4-foot diffuser section of durable acrylic. Finish: Aluminum anodized finish **Color Temperature:** Available in static

white 4000K and RGBW Lumens: 3000 lms

Mounting: Bolts with a 12" square mounting plate onto a foundation. Installation: Rated for in-ground soil

and concrete applications **Driver:** Non-dimmable driver