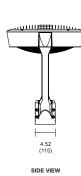

## **FEATURES**

Construction: Corrosion resistant heavy duty cast

aluminum

Lens: UV polycarbonate lens

**Voltage:** 120V-277V

**CRI:** 70

**Dimming:** 0-10V Dimming

Life: 55,000 Hours