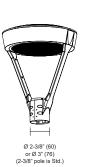

## **FEATURES**

Construction: Corrosion resistant heavy duty cast

aluminum

Lens: UV polycarbonate lens

**Voltage:** 120V-277V

**CRI:** 70

**Dimming:** 0-10V Dimming

Life: 55,000 Hours