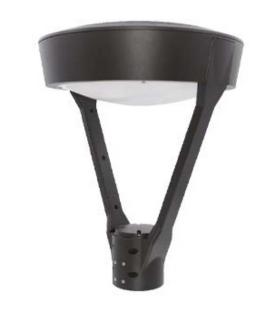

## INTENDED USE

Top your post with a corrosion-resistant light designed to work in building perimeter areas and public exteriors. Featuring your choice of two finish options, the LED light can be used in plazas, parking lots, malls, gardens, roadways and areas with pedestrian traffic.

## **FEATURES**

Construction: Corrosion resistant heavy duty cast

aluminum

Lens: UV polycarbonate lens

**Voltage:** 120V-277V

**CRI:** 70

**Dimming:** 0-10V Dimming

Life: 55,000 Hours