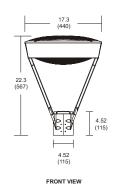

## **FEATURES**

Construction: Corrosion resistant heavy duty cast

aluminum

Lens: UV polycarbonate lens

**Voltage:** 120V-277V

**CRI:** 70

**Dimming:** 0-10V Dimming

Life: 55,000 Hours