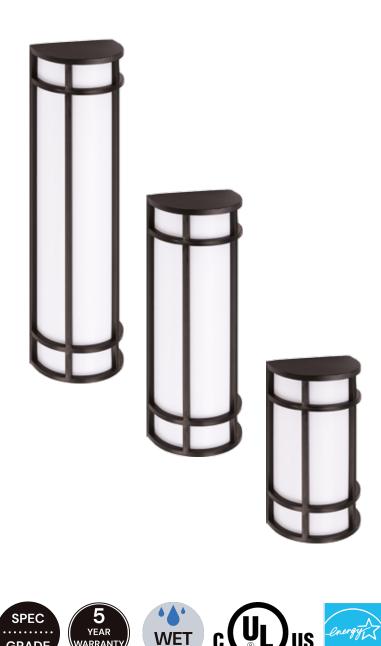

## **INTENDED USE**

Offered in 12", 18" and 24" height, our frosted lens outdoor wall sconce provides high quality, 80 CRI light for residential or commercial applications. With a color temperature switch capable of soft, cool and daylight white temperatures, this wet location fixture is ideal applications such as porch lighting, entry ways, stairwells, balconies and garages.

## DIMENSIONS

Small: L 12" x W 6" x H 4" Medium: L 18" x W 6" x H 4" Large: L 124" x W 6" x H 4"

## **FEATURES**

**Construction:** Aluminum Frame Finish: Bronze Lens: UV resistant, frosted Beam Spread: 160° beam angle Color Temperature Switch: Capable of switching color temperatures from 3000K 4000K 5000K CRI: 80+ Voltage: 120-277 V Driver: Non-dimming Life: 50,000 Hours Operating Temperature: -40°F to 113°F Listings: cULus certified, Suitable for Wet Location, Energy Star listed Warranty: 5 Years Carefree for Parts & Components (Labor Not Included)