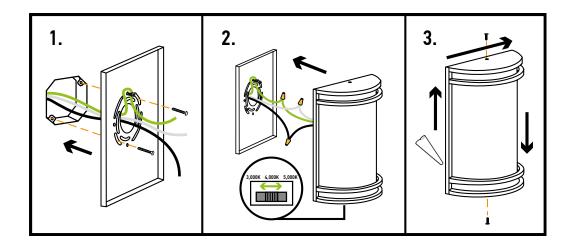

## 11254-T (Without Photocell)

- 1. Pull the power supply wires out from the outlet box and mount the Wall plate to outlet box using Mounting screws.
- 2. Connect the wires: Black to Black, White to White, Green to Green. Secure the connection with Wire Nuts. Tuck all the wires back into the outlet box. Choose needed color temperature by adjusting the switch position.
- 3. Attach the Fixture back plate firmly to Wall plate and mount against the wall. Secure in place with Side mount screws. For Outdoor locations it is recommended to use silicone (not included) as shown on a picture.