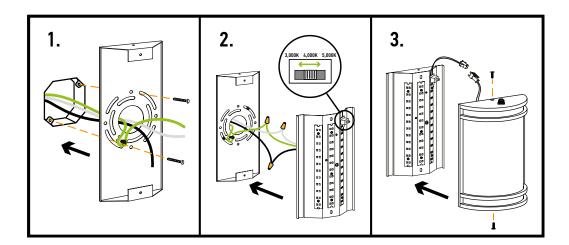

## 11254-N (With Photocell)

- 1. Pull the power supply wires out from the outlet box and mount the Wall plate to outlet box using Mounting screws.
- 2. Connect the wires: Black to Black, White to White, Green to Green. Secure the

connection with Wire Nuts. Tuck all the wires back into the outlet box. Attach the led module to the wall plate using two screws. Choose needed color temperature by adjusting the switch position.

3. Link the photocell connector with led module connector. Attach the lens to the wall plate. Secure in place with side mount screws.

For Outdoor locations it is recommended to use silicone (not included).