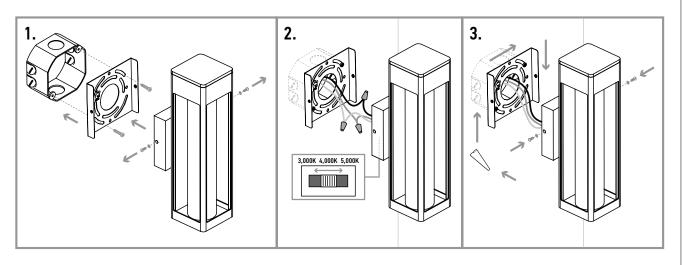

1. Remove the mounting plate by unscrewing the screws from both sides of the fixture. Screw the two mounting screws onto the mounting plate. Attach the mounting plate to the outlet box using screws.

2. Choose needed color temperature by adjusting switch position. Connect the wires: Black to Black, White to White, Ground to Ground. Secure the connection with the wire nuts.

3. Attach the fixture to the mounting plate with screws. Before tightening the screws, try to fit the fixture to ensure the appropriate holes match. For outdoor locations it is recommended to use silicone (not included) shown in the picture below.