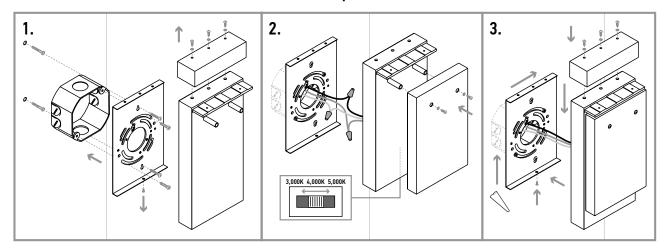

## **INSTALLATION INSTRUCTION**

- 1. Remove the mounting plate and the cover from the fixture. Place the mounting plate against the wall covering the outlet box, mark placement and drill appropriate sized holes, insert wall plugs into the holes. Attach the mounting plate to the outlet box using two mounting screws, tighten it to the wall plugs with two wall screws.
- 2. Attach the glass on the fixture's base using two small screws. Choose needed color temperature. Connect the wires: Black to Black, White to White, Ground to Ground. Secure the connection with wire nuts.
- 3. Attach the fixture to the mounting plate and put the cover on the fixture. Twist three black screws on the top and one screw on the bottom of the fixture. For outdoor locations it is recommended to use silicone (not included) shown in the picture below.