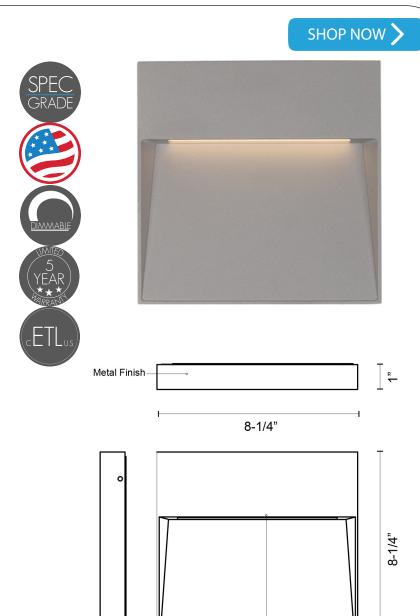

## The Lume II Architectural LED Contemporary

**Square Outdoor Wall Sconce** features a unique incline design that allows for a soft radiating down light that is ideal for egress, courtesy, and grace lighting. The Lume is the perfect complement for a variety of exterior wall surfaces and outdoor applications.

## DETAILS

**W** 8.25" x **L** 8.25" x **D** 1"

Construction: Die Cast Aluminum with Polymeric Diffuser Electrical: Comes with Interior Wiring No Flicker AC Operation Connects Directly to AC, No External Driver Needed Lamp: LED Board Lens: Glass Diffuser

## ADDITIONAL FEATURES

Voltage: 120V Wattage: 32W Delivered Lumens: 615 lms Total Lumens: 2400 lms Color Temperature: 3000K Dimming: ELV 100% - 10% (Not Included) CRI: 90+ Life: L70 - 50,000 Hours Listings: cETLus Listed 5 Year Warranty on LED 1 Year Warranty on Eixture