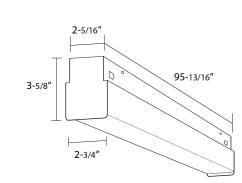

#### **DETAILS**

8 FT - W 2.75" x L 96" x H 3.625"

**Construction:** Die-formed steel channel with knockouts for versatile configuration and easy mounting

**Corrosion Resistant** 

Finish: High-gloss baked white enamel

Lens: Frosted Acrylic Diffuser

**Electrical:** Meets Class 1 or Class 2 Circuit