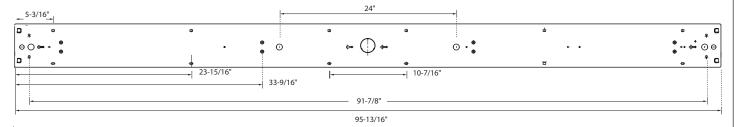

#### **DETAILS**

8 FT - W 2.75" x L 96" x H 3.625"

**Construction:** Die-formed steel channel with knockouts for versatile configuration and easy mounting

**Corrosion Resistant** 

Finish: High-gloss baked white enamel