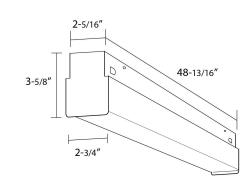

#### **DETAILS**

4 FT - W 2.75" x L 48" x H 3.625"

**Construction:** Die-formed steel channel with knockouts for versatile configuration and easy mounting

**Corrosion Resistant** 

Finish: High-gloss baked white enamel