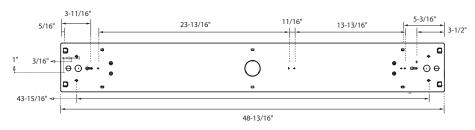

#### **DETAILS**

4 FT - W 2.75" x L 48" x H 3.625"

**Construction:** Die-formed steel channel with knockouts for versatile configuration and easy mounting

**Corrosion Resistant** 

Finish: High-gloss baked white enamel