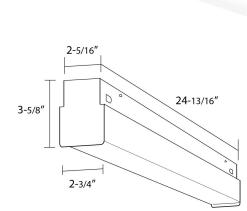

#### **DETAILS**

2 FT - W 2.75" x L 24" x H 3.625"

**Construction:** Die-formed steel channel with knockouts for versatile configuration and easy mounting

**Corrosion Resistant** 

Finish: High-gloss baked white enamel