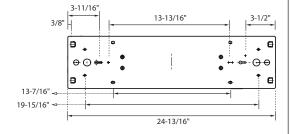

#### **DETAILS**

2 FT - W 2.75" x L 24" x H 3.625"

**Construction:** Die-formed steel channel with knockouts for versatile configuration and easy mounting

**Corrosion Resistant** 

Finish: High-gloss baked white enamel