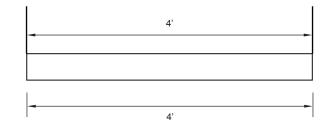

#### **DETAILS**

4 FT - W 9" x L 48" x Depth 3" Construction: Extruded Aluminum Die cast aluminum flat end caps

Finish: Matte White

**Lens:** Semi Specular Louver

4' fixture sections for nominal suspension spacing of 4' 4' sections can be joined to form longer length fixtures