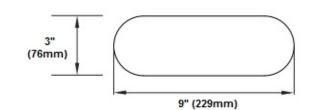

#### **DETAILS**

4 FT - W 9" x L 48" x Depth 3" Construction: Extruded Aluminum Die cast aluminum flat end caps

Finish: Matte White

**Lens:** Semi Specular Louver

4' fixture sections for nominal suspension spacing of 4' 4' sections can be joined to form longer length fixtures