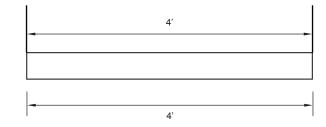

#### **DETAILS**

**4 FT - W** 9" x **L** 48" x **Depth** 3" **Construction:** Extruded Aluminum Die cast aluminum flat end caps

Finish: Matte White

Lens: White Acrylic Diffuser

4' fixture sections for nominal suspension spacing of 4'

4' sections can be joined to form longer length fixtures (Hardware for Continuous Row Mount Included)