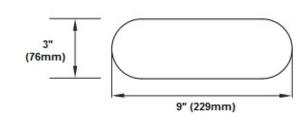

#### **DETAILS**

**4 FT - W** 9" x **L** 48" x **Depth** 3" **Construction:** Extruded Aluminum Die cast aluminum flat end caps

Finish: Matte White

Lens: White Acrylic Diffuser

4' fixture sections for nominal suspension spacing of 4'