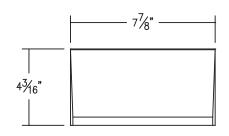

## **FEATURES**

**Construction:** High grade die cast aluminum with a high

grade powder coat finish Lens: Tempered glass lens Beam Spread: 120°

Color Temperature: 590 nm

**Dimming:** Universal dimming system that works with most 3-Wire ELV, 2-Wire Incandescent and 5-Wire 0-10V

fluorescent dimmers Wattage: 22 Watt Lumens: 250 lms Voltage: 120V

Life: L70 - 50,000 Hours

**Listings:** ETL, cETL, IP65 Rated, Assembled in the USA **Warranty:** 5 Years Carefree for Parts & Components