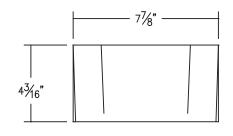

## **FEATURES**

**Construction:** High grade die cast aluminum with a high

grade powder coat finish Lens: Tempered glass lens Beam Spread: 120°

Color Temperature: 590 nm

**Dimming:** Universal dimming system that works with most 3-Wire ELV, 2-Wire Incandescent and 5-Wire 0-10V

fluorescent dimmers Wattage: 22 Watt Lumens: 250 lms Voltage: 120V

Life: L70 - 50,000 Hours

**Listings:** ETL, cETL, IP65 Rated, Assembled in the USA **Warranty:** 5 Years Carefree for Parts & Components