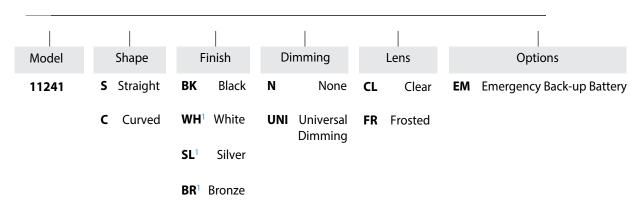

# **ORDERING INFORMATION** Example: (11241-S-WH-N-CL)

1 Only available with a minimum order quantity of 25 units