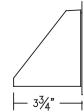

## **FEATURES**

**Construction:** High grade die cast aluminum with a high

grade powder coat finish Lens: Tempered glass lens Beam Spread: 120°

Color Temperature: 590 nm

**Dimming:** Universal dimming system that works with most 3-Wire ELV, 2-Wire Incandescent and 5-Wire 0-10V

fluorescent dimmers Wattage: 22 Watt Lumens: 250 lms Voltage: 120V

Life: L70 - 50,000 Hours

**Listings:** ETL, cETL, IP65 Rated, Assembled in the USA **Warranty:** 5 Years Carefree for Parts & Components