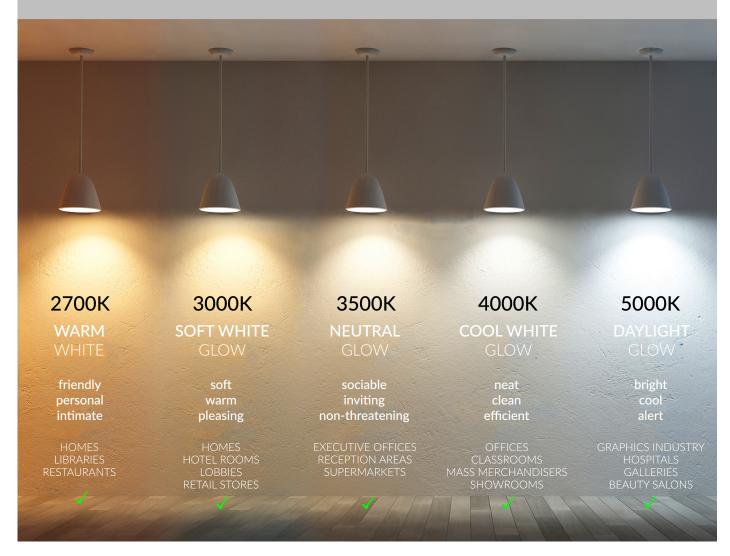

million colors as well as white color temperatures ranging from 2700K-6500K.

Listings: ETL for Wet Location, CA Title 24 Warranty: 2 Years Carefree for Parts & Components (Labor Not Included)