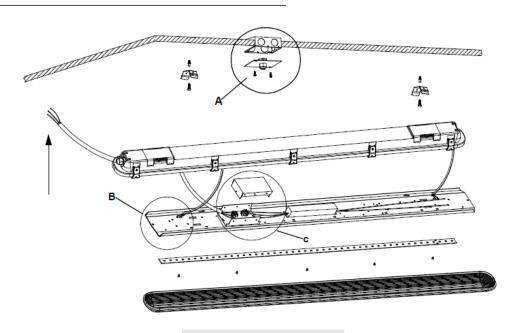

| FTO-EM                      | Fail-to-On Emergency lighting, UL924 3                                                                                                                          |  |
|       |                  |                                              | WOS                         | Wet Location Occupancy Sensor                                                                                                                                   |  |
|       |                  |                                              | MBOS                        | Microwave bi-level Occupancy Sensor,<br>adjustable via DIP switch 4                                                                                             |  |



## MOUNTING



Surface Ceiling Mount Diagram





## WATTAGE | LUMEN CHART

| Size | LED Watts | Lumen Output | Color Temp. |
|------|-----------|--------------|-------------|
| 4FT  | 45W       | 5850lm       | 3500K       |
|      | 38W       | 5092lm       |             |
|      | 34W       | 4658lm       |             |
|      | 45W       | 5895lm       | 4000K       |
|      | 38W       | 5130lm       |             |
|      | 34W       | 4692lm       |             |
|      | 45W       | 5940lm       | 5000K       |
|      | 38W       | 5168lm       |             |
|      | 34W       | 4726lm       |             |
| 8FT  | 90W       | 11700lm      | 3500K       |
|      | 75W       | 10050lm      |             |
|      | 65W       | 8905lm       |             |
|      | 90W       | 11790lm      | 4