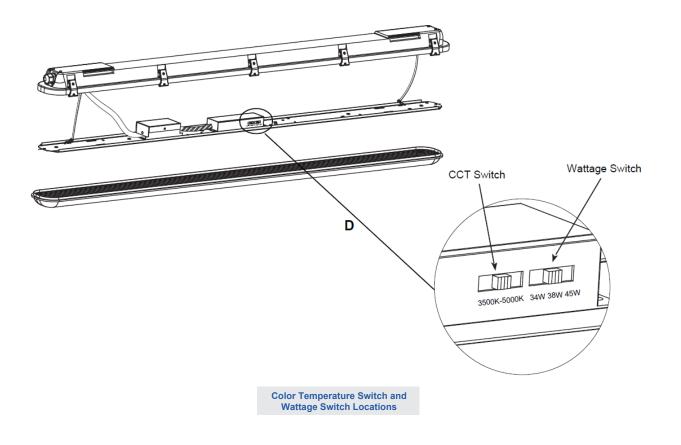

| FTO-EM                      | Fail-to-On Emergency lighting, UL924 3                                                                                                                          |  |
|       |                  |                                              | WOS                         | Wet Location Occupancy Sensor                                                                                                                                   |  |
|       |                  |                                              | MBOS                        | Microwave bi-level Occupancy Sensor,<br>adjustable via DIP switch 4                                                                                             |  |



## MOUNTING



Surface Ceiling Mount Diagram





## WATTAGE | LUMEN CHART

| Size | LED Watts | Lumen Output | Color Temp. |
|------|-----------|--------------|-------------|
| 4FT  | 45W       | 5850lm       | 3500K       |
|      | 38W       | 5092lm       |             |
|      | 34W       | 4658lm       |             |
|      | 45W       | 5895lm       | 4000K       |
|      | 38W       | 5130lm       |             |
|      | 34W       | 4692lm       |             |
|      | 45W       | 5940lm       | 5000K       |
|      | 38W       | 5168lm       |             |
|      | 34W       | 4726lm       |             |
| 8FT  | 90W       | 11700lm      | 3500K       |
|      | 75W       | 10050lm      |             |
|      | 65W       | 8905lm       |             |
|      | 90W       | 11790lm      | 4000K       |
|      | 75W       |