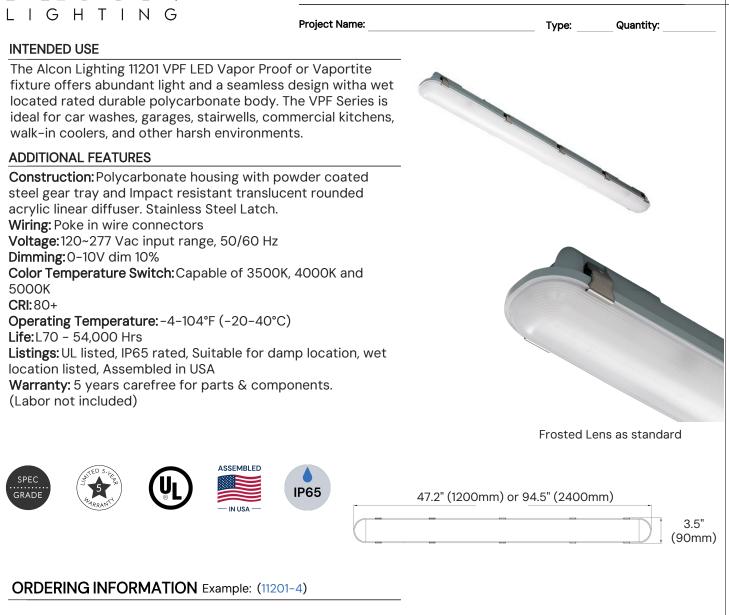

| Model | Length   Wattage |                                              | Options                     |                                                                                                                                                                 |  |
|-------|------------------|----------------------------------------------|-----------------------------|-----------------------------------------------------------------------------------------------------------------------------------------------------------------|--|
| 11201 | 4<br>8           | 4 FT   34W, 38W, 45W<br>8 FT   65W, 75W, 90W | EM8<br>EM15<br>EM20<br>EM25 | 8W Emergency Battery Back-up (1296L)<br>15W Emergency Battery Back-up (2430L)<br>20W Emergency Battery Back-up (3240L)<br>25W Emergency Battery Back-u