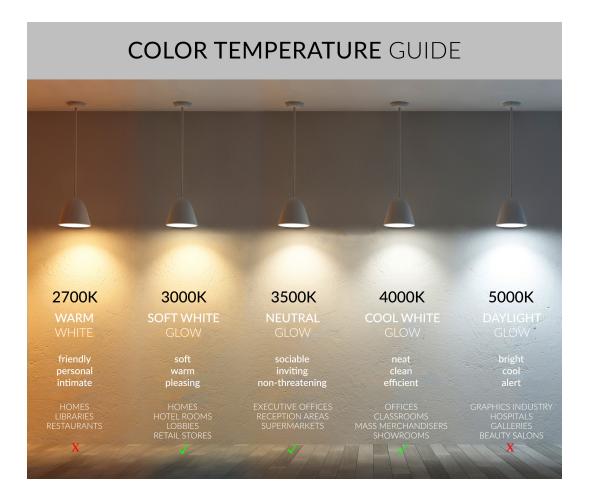

| 34W       | 4658lm       |             |
|      | 45W       | 5895lm       | 4000K       |
|      | 38W       | 5130lm       |             |
|      | 34W       | 4692lm       |             |
|      | 45W       | 5940lm       | 5000K       |
|      | 38W       | 5168lm       |             |
|      | 34W       | 4726lm       |             |
| 8FT  | 90W       | 11700lm      | 3500K       |
|      | 75W       | 10050lm      |             |
|      | 65W       | 8905lm       |             |
|      | 90W       | 11790lm      | 4000K       |
|      | 75W       | 10125lm      |             |
|      | 65W       | 8970lm       |             |
|      | 90W       | 11880lm      | 5000K       |
|      | 75W       | 10200lm      |             |
|      | 65W       | 9035lm       |             |