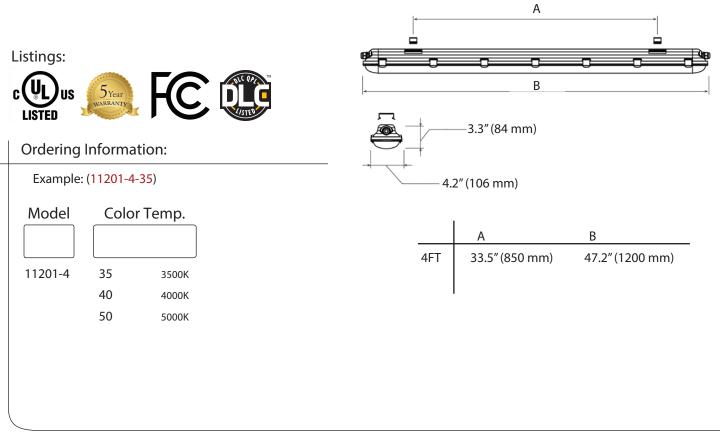

# SHOP NOW >

## FEATURES & SPECIFICATIONS

### **INTENDED USE**

Alcon Lighting LED Vapor Proof surface mount 11201 is the ideal solution for harsh applications such as car washes, garages, commercial kitchens and walk-in coolers. The 11201 is IP66 rated making it suitable for wet locations.

#### SIZE

4FT - L 47.2" x W 4.2" x H 3.3"

### ADDITIONAL FEATURES

- Polycarbonate housing
- Translucent white lens comes standard
- High Efficiency
- Stainless steel clips comes standard
- Standard Luminous Efficacy: 90 lm/W
- High Efficiency: 110 lm/W
- LED Lifetime: 100,000 hrs
- cUL certified
- Suitable for Wet Locations, IP66
- 31 Watts
- 3410 Lumens
- 80 CRI
- 100-277VAC



-